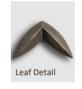

#### Antique Brass with Deco detail

Bronze with Leaf detail

### **General:**

Please note that the Deco detail is available in Antique Brass finish. The Leaf detail is available in Bronze finish.

All measurements and weights are approximate - our lights are hand crafted so there will be some variation