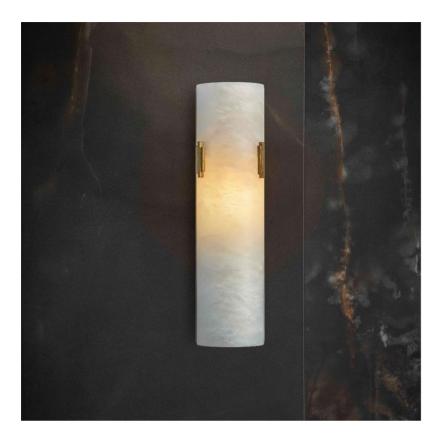

## ALABASTER WALL LIGHT

## Model Number — IP44ALWL

| Width                                                                                | Height | Depth | Lamp<br>Holders | Max Wattage | Weight |  |
|--------------------------------------------------------------------------------------|--------|-------|-----------------|-------------|--------|--|
| IP44ALWLABDE – Antique Brass with Deco Detail IP44ALWLBRLE – Bronze with Leaf Detail |        |       |                 |             |        |  |
| 90mm                                                                                 | 350mm  | 65mm  | 1-G9            | 5W          | 2 Kg   |  |