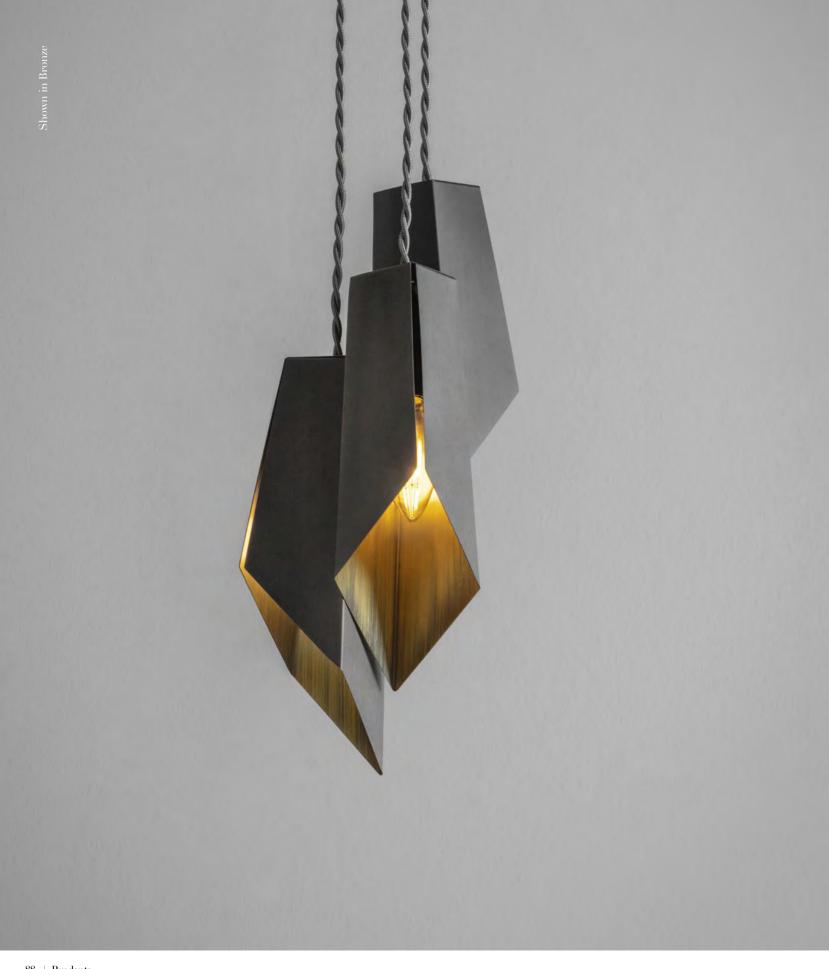

### FOLD PENDANT

A trio of folded brass shades, each one hand-grained to bring out the best in this beautiful material.

Bronze metalwork.

Supplied complete with 2m of adjustable braided flex and folded brass ceiling rose

88 | Pendants

Available in 2 sizes:

MINI PENDANT

• mini: dia160 x h220mm

MAXI PENDANT

• maxi: dia160 x h350mm

Download detailed product information from our website.