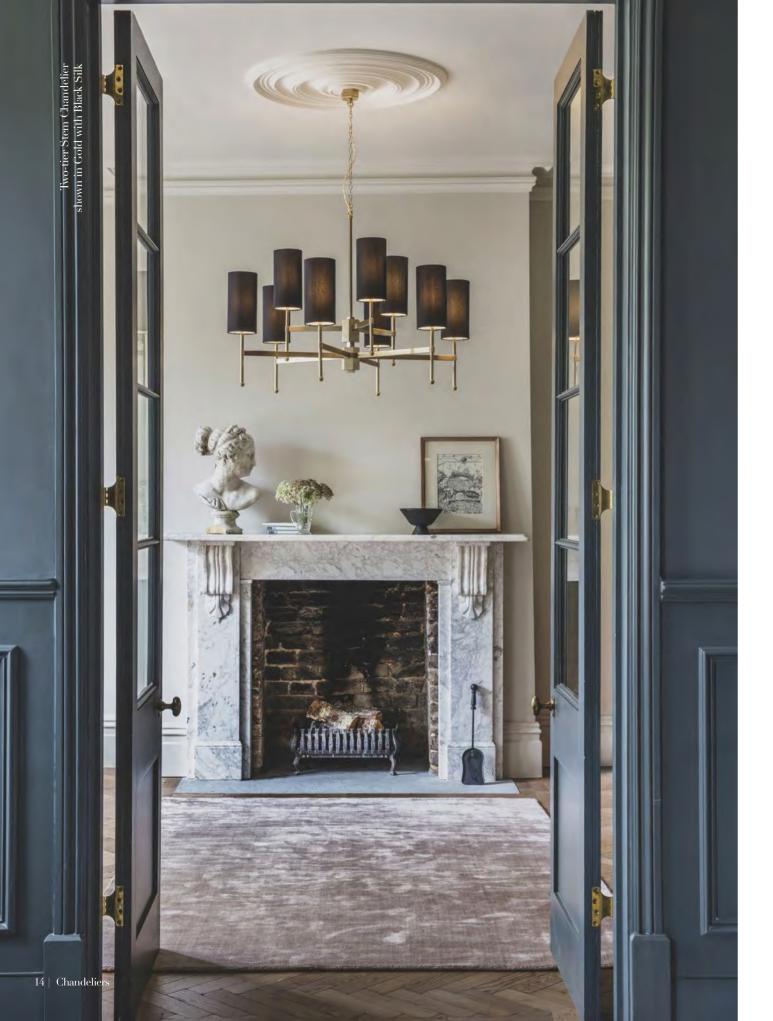

www.tigermothlighting.com | 15

 $12\text{-}\mathrm{arm}$ Stem Chandelier shown in Gold with Birch Shades

Long Chandelier shown in Silver Chain

 $www.tigermothlighting.com \mid 21$ 

Small Dapple Ceiling Lights in Antique Brass with Oyster Silk