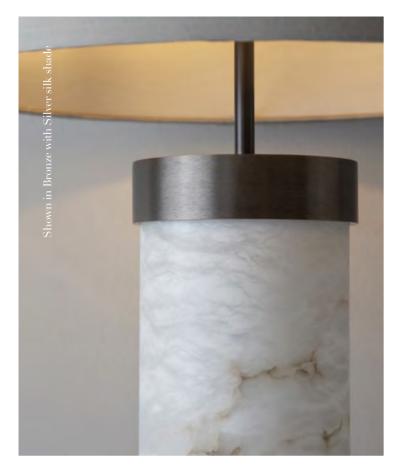

METALWORK FINISHES

72 | Wall Lights

Compass Table Lamp in Alabaster with Bronze

Available in 1 size:

• dia400 x h680mm including shade

Download detailed product information from our website.

An elegant Table Lamp hewn from solid alabaster. The soft opalescent alabaster is offset by the clean contemporary lines of the hand-grained metalwork.