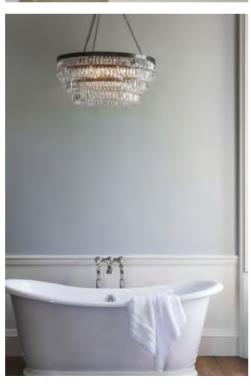

### SHALLOW CHANDELIER with CRYSTAL

Three shallow tiers of beautiful hand-cut crystal and hand-crafted metalwork.

Clear or Smoke crystal.

Flat Nickel, Bronze or Gold metalwork.

410mm,510mm and 710mm are available rated to IP44 for bathrooms.

CHAIN COLOURS

METALWORK FINISHES

Available in 3 sizes:

• dia410x h630mm

• dia510 x h780mm

• dia710 x h1080mm

Download detailed product information from our website.

Three long tiers of beautiful hand-cut crystal and hand-crafted metalwork.

Clear or Smoke crystal.

Flat Nickel, Bronze or Gold metalwork.

Available in 3 sizes:

• dia410x h630mm

• dia510 x h780mm

• dia710 x h1080mm

98 | Bathroom Lighting.com | 99

Lights shown clockwise from left to right: Shallow Chandelier shown in Clear Crystal with Bronze, Stem Wall Light in Bronze with Fossil Silk, Clear Crystal Chandelier.

100 | Bathroom Lighting www.tigermothlighting.com | 101