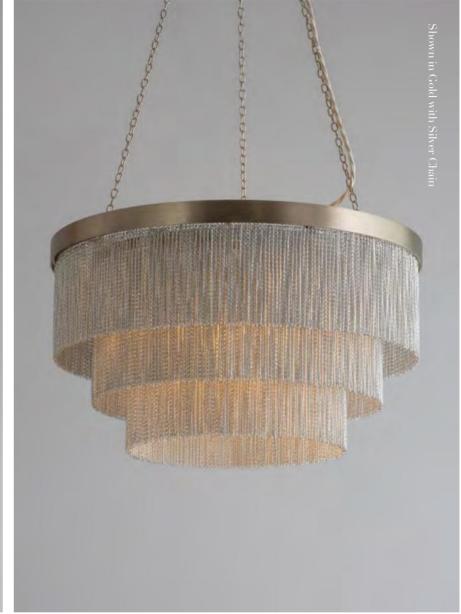

# SHALLOW CHANDELIER with CHAIN

Three shallow layers of delicate chain strands and hand-crafted metalwork.

Silver, Copper, Black or Gold chain.

Flat Nickel, Bronze or Gold metalwork.

410mm,510mm and 710mm are available rated to IP44 for bathrooms.

Available in 5 sizes:

• dia410 x h280mm

• dia710 x h310mm

Download detailed product information from our website.

• dia1210x 450mm Bronze

46 | Chandeliers www.tigermothlighting.com | 47

• dia410 x h280mm

• dia510 x h280mm

• dia710 x h310mm

• dia1010 x h320mm

• dia1210x 450mm

Download detailed product information from our website.