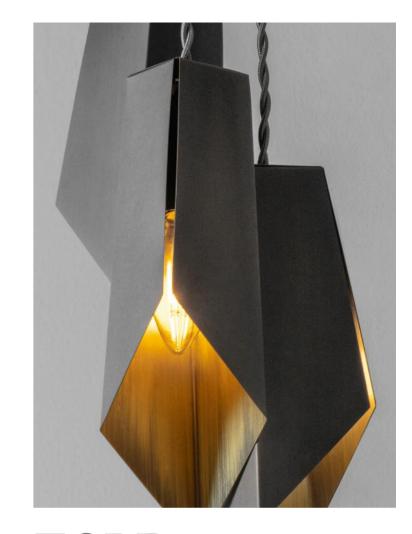

### FOLD PENDANT

A trio of folded brass shades, each one hand-grained to bring out the best in this beautiful material.

Bronze metalwork.

Supplied complete with 2m of adjustable braided flex and folded brass ceiling rose

88 | Pendants

Available in 2 sizes:

MINI PENDANT

• mini: dia160 x h220mm

MAXI PENDANT

• maxi: dia160 x h350mm

Download detailed product information from our website.