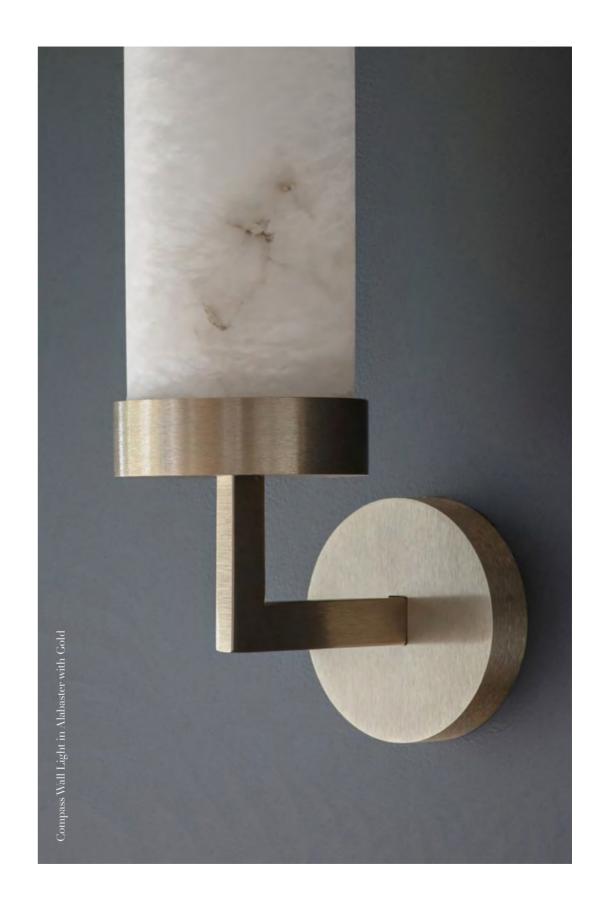

### COMPASS WALL LIGHT with ALABASTER

An elegant Wall Light featuring shades hewn from solid alabaster. The soft opalescent alabaster shade is offset by the clean contemporary lines of the hand-grained metalwork. When lit, the alabaster shade offers a stunning diffuse light and displays a fascinating natural marbled texture. Finalist for SBID design award.

Bronze or Gold metalwork.

Available rated to IP44 for bathrooms.

62 | Wall Lights

• w120 x d100 x h370mm

Download detailed product information from our website.