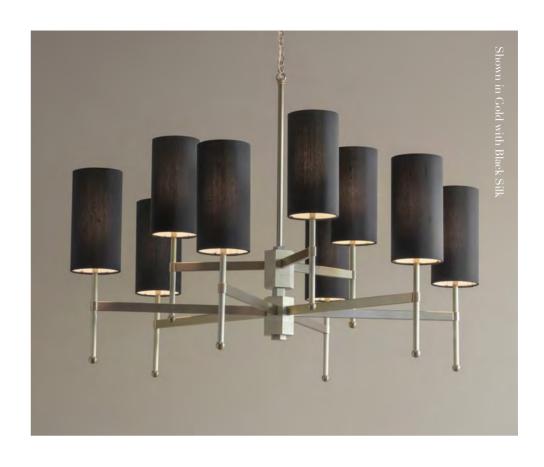

## with SILK

beautiful silk douppion or crepe satin shades.

Select from our house fabrics: Silk Douppion, Silk Satin,

An elegant hand-crafted metal stem frame, supporting

Silk Linen or specify Customer's own Material. Bronze or Gold metalwork.

• 9 arm: dia950mm x h680mm

Available in 4 sizes:

 $dia600 \times h520 mm$ 

dia950 x h620mm

• 3 arm:

• 6 arm:

• 12 arm: dia950 x h2000mm

Download detailed product information from our website.