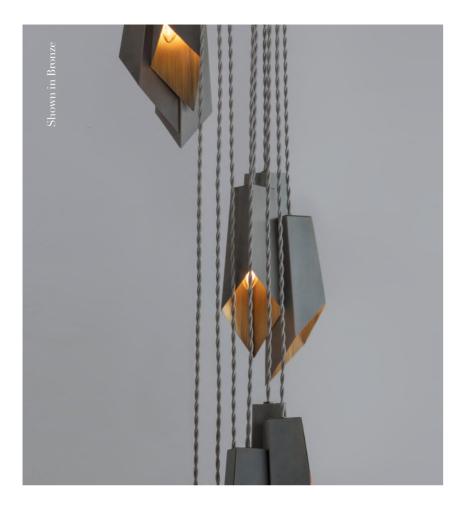

### ALABASTER PENDANT CLUSTER

A cluster of pendant lights hewn from solid alabaster. When lit, the alabaster shade offers a stunning diffuse light and displays a fascinating marbled texture. Each shade is adorned with three cast brass decorative elements with a choice of Leaf in Bronze or Deco in Antique Brass.

Matching ceiling rose and fabric flex to match either Bronze or Antique Brass metalwork.

METALWORK FINISHES

Bronze

Available in 3 sizes:

• 7-light Cluster: dia600mm x h2000mm

• 12-light Cluster: dia600mm x h3000mm