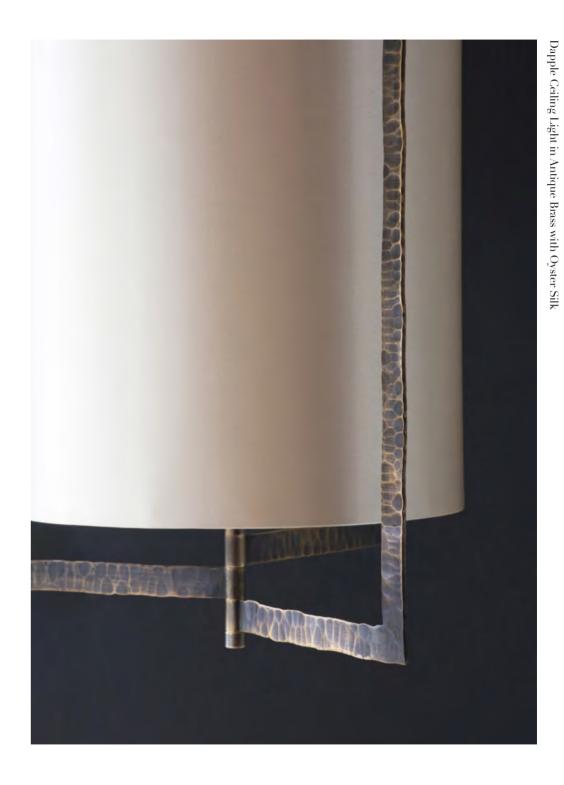

#### DAPPLE CEILING LIGHT

A silk drum shade with diffuser encased in a hammered patinated brass metal frame. The stepped design of the frame creates interest and a stunning dappled light effect from all angles. Suspended by an antique brass rod which can be made to your specification.

Antique Brass metalwork.

Select from our house fabrics: Silk Douppion, Silk Satin, Silk Linen or specify Customer's own Material. Available in 2 sizes:

• Small: dia300mm x h550mm

• Medium: dia550mm x h480mm

Download detailed product information from our website.

METALWORK FINISH SILK FINISHES