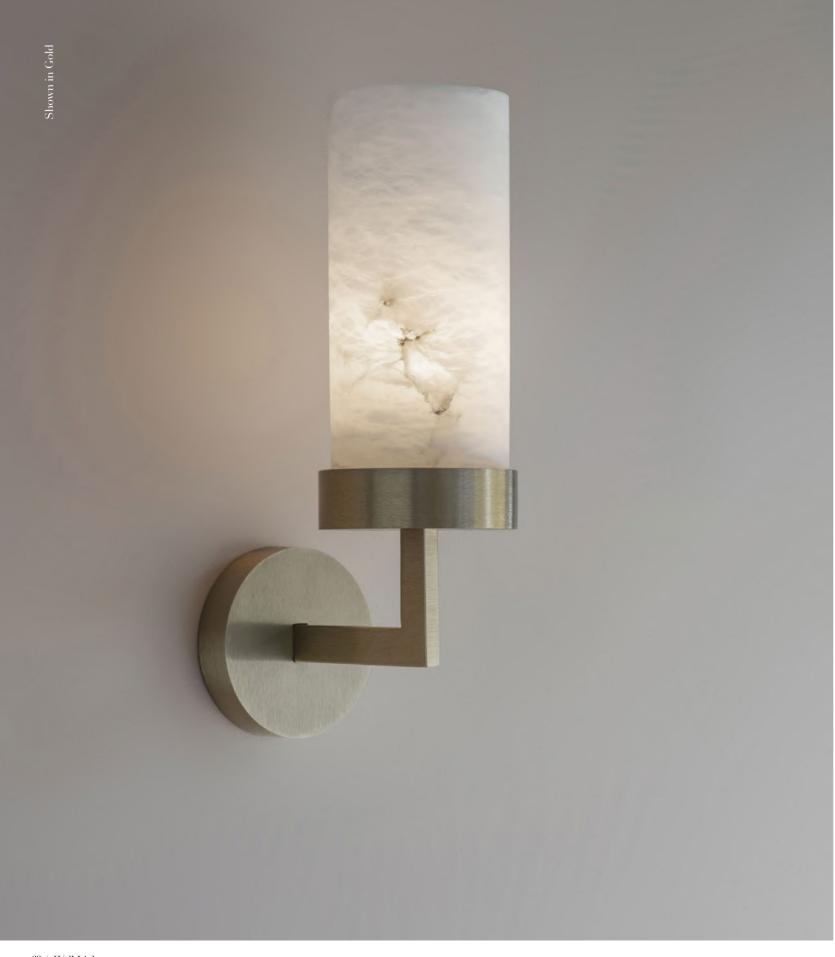

### COMPASS WALL LIGHT with ALABASTER

An elegant Wall Light featuring shades hewn from solid alabaster. The soft opalescent alabaster shade is offset by the clean contemporary lines of the hand-grained metalwork. When lit, the alabaster shade offers a stunning diffuse light and displays a fascinating natural marbled texture. Finalist for SBID design award.

Bronze or Gold metalwork.

Available rated to IP44 for bathrooms.

62 | Wall Lights

• w120 x d100 x h370mm

Download detailed product information from our website.