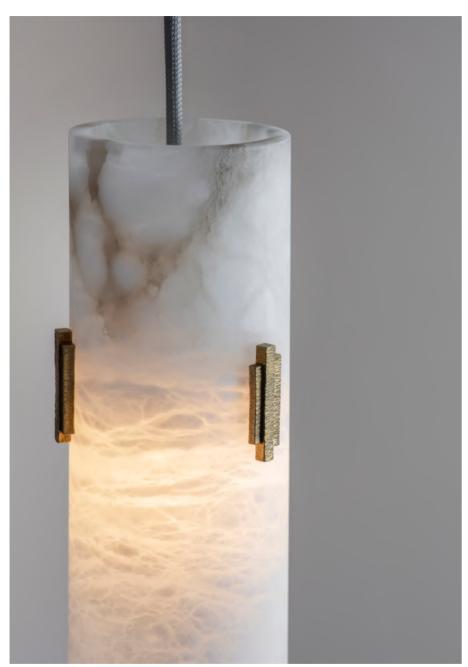

## ALABASTER PENDANT

A stunning individual pendant light hewn from solid alabaster. When lit, the alabaster offers a stunning diffuse light and displays a fascinating marbled texture. Each shade is adorned with three cast brass decorative elements with a choice of Leaf in Bronze or Deco in Antique Brass.

This piece comes complete with a matching ceiling rose and fabric flex in either Bronze or Antique Brass.

Available rated to IP44 for bathrooms.

The bathroom version features a drop rod finished to match.