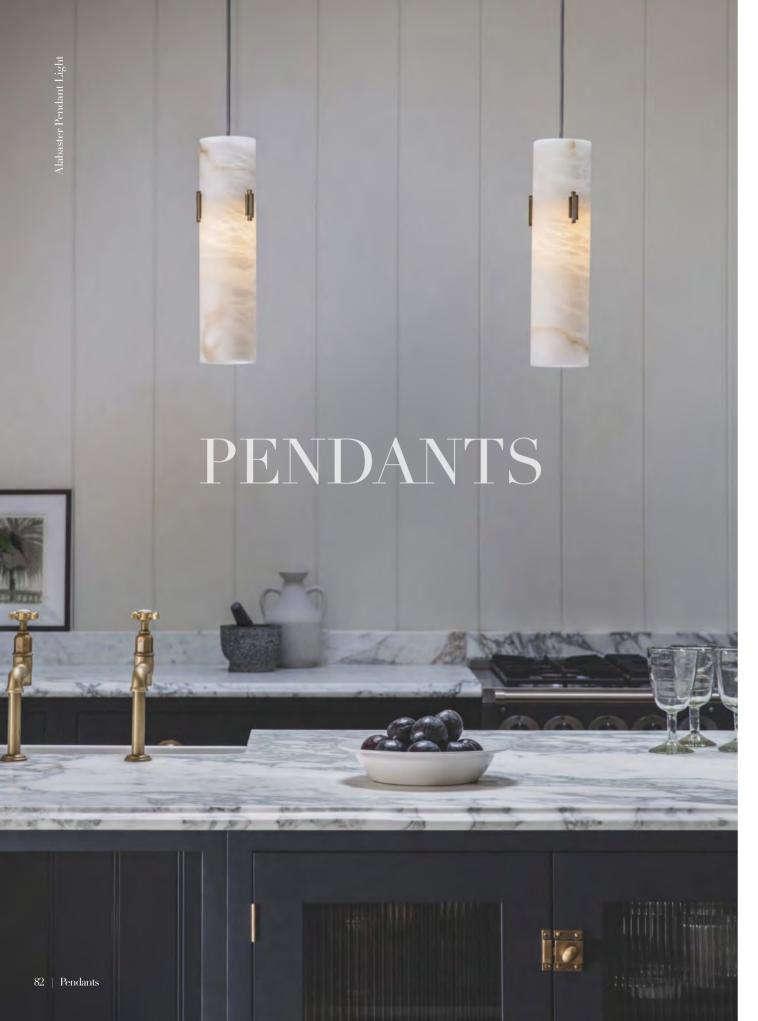

## ALABASTER PENDANT

A stunning individual pendant light hewn from solid alabaster. When lit, the alabaster offers a stunning diffuse light and displays a fascinating marbled texture. Each shade is adorned with three cast brass decorative elements with a choice of Leaf in Bronze or Deco in Antique Brass.

This piece comes complete with a matching ceiling rose and fabric flex in either Bronze or Antique Brass.

Available rated to IP44 for bathrooms.

The bathroom version features a drop rod finished to match.