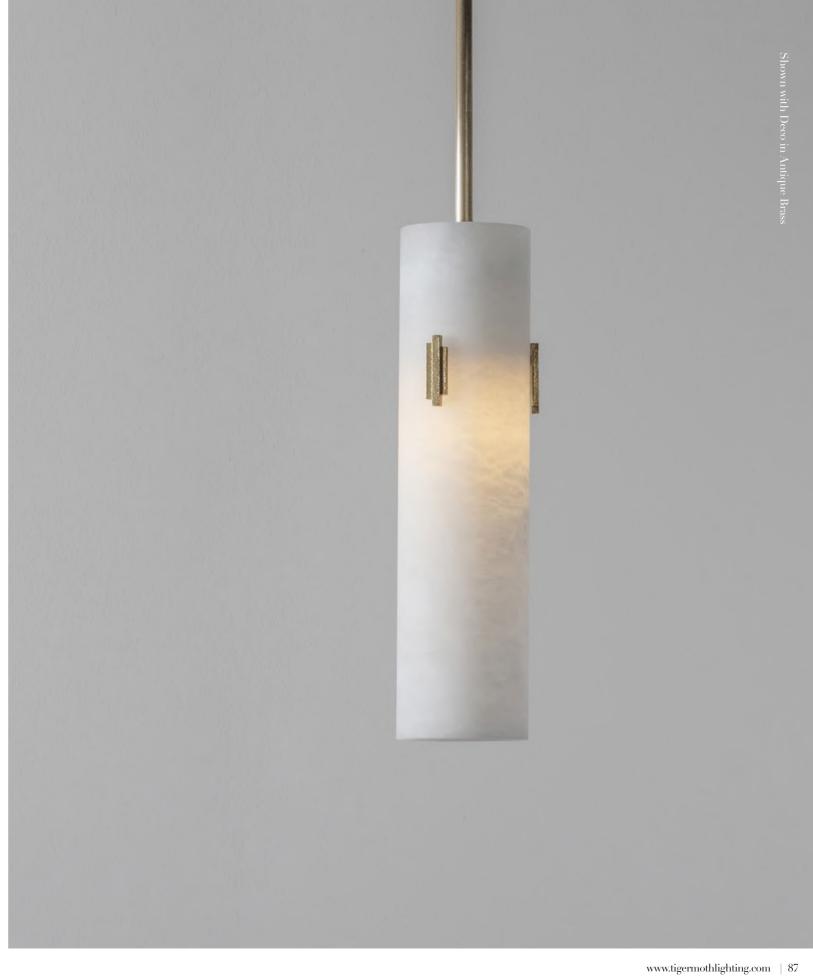

## ALABASTER PENDANT

A stunning individual pendant light hewn from solid alabaster. When lit, the alabaster offers a stunning diffuse light and displays a fascinating marbled texture. Each shade is adorned with three cast brass decorative elements with a choice of Leaf in Bronze or Deco in Antique Brass.

This piece comes complete with a matching ceiling rose and fabric flex in either Bronze or Antique Brass.

Available rated to IP44 for bathrooms.

The bathroom version features a drop rod finished to match.