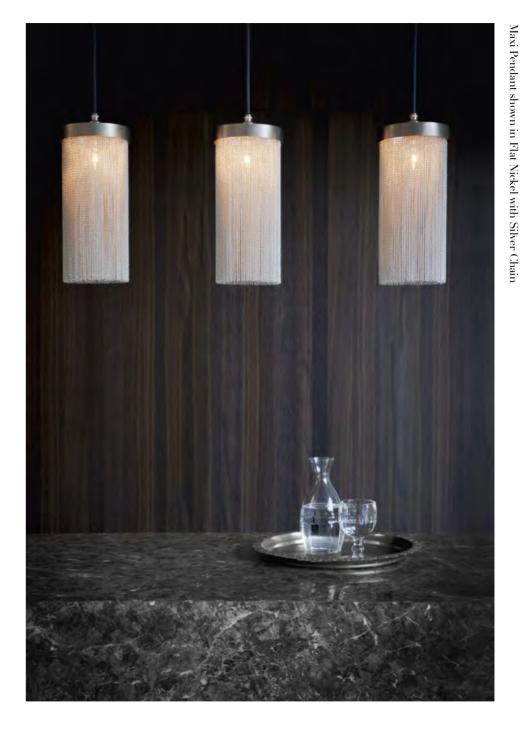

# PENDANT LIGHTS with CHAIN

An elegant column of delicate chain with hand-crafted metalwork. Available in  $2 \ \mathrm{sizes}$ .

Silver, Copper, Black or Gold chain.

Flat Nickel, Bronze or Gold metalwork.

Available rated to IP44 for bathrooms.

Supplied with matching Pendant Kit cord set.

CHAIN COLOURS

#### METALWORK FINISHES

90 | Pendants

Available in 2 sizes:

MINI PENDANT
• mini: dia160 x h220mm

MAXI PENDANT

• maxi: dia160 x h350mm

Download detailed product information from our website.