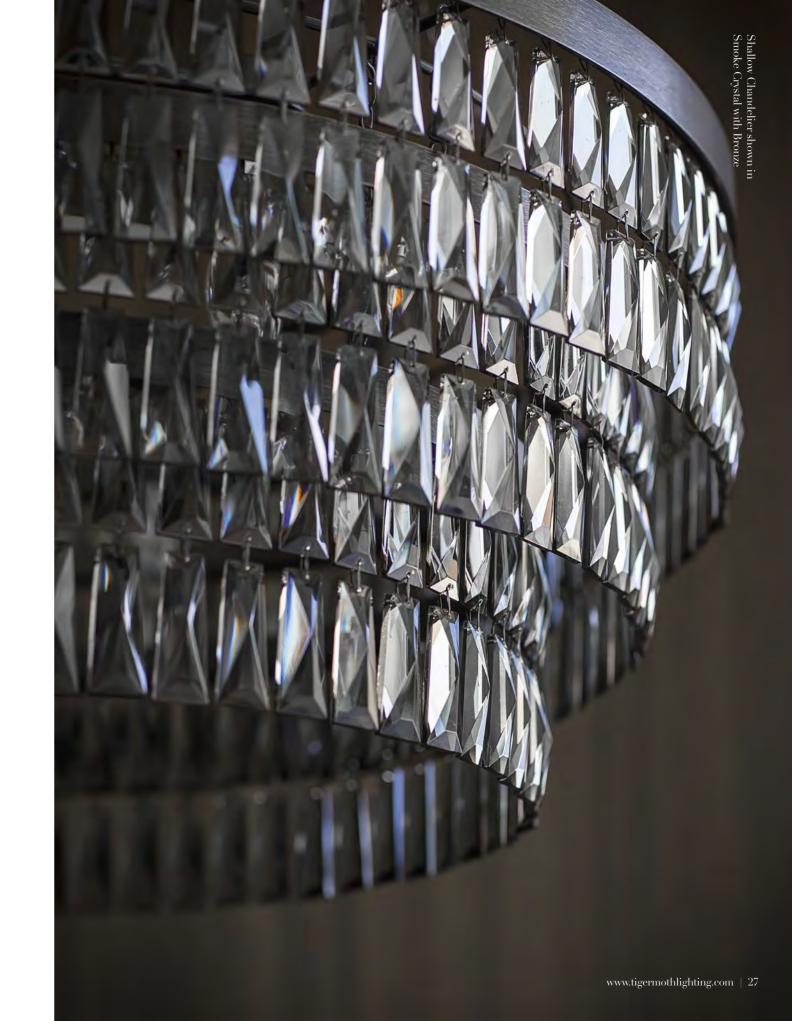

# SHALLOW CHANDELIER with CHAIN

Three shallow layers of delicate chain strands and hand-crafted metalwork.

Silver, Copper, Black or Gold chain.

Flat Nickel, Bronze or Gold metalwork.

410mm,510mm and 710mm are available rated to IP44 for bathrooms.

### SHALLOW CHANDELIER with CRYSTAL

Three shallow tiers of beautiful hand-cut crystal and hand-crafted metalwork.

Clear or Smoke crystal.

Flat Nickel, Bronze or Gold metalwork.

410mm,510mm and 710mm are available rated to IP44 for bathrooms.

CHAIN COLOURS

METALWORK FINISHES

Available in 3 sizes:

• dia410x h630mm

• dia510 x h780mm

• dia710 x h1080mm

Download detailed product information from our website.