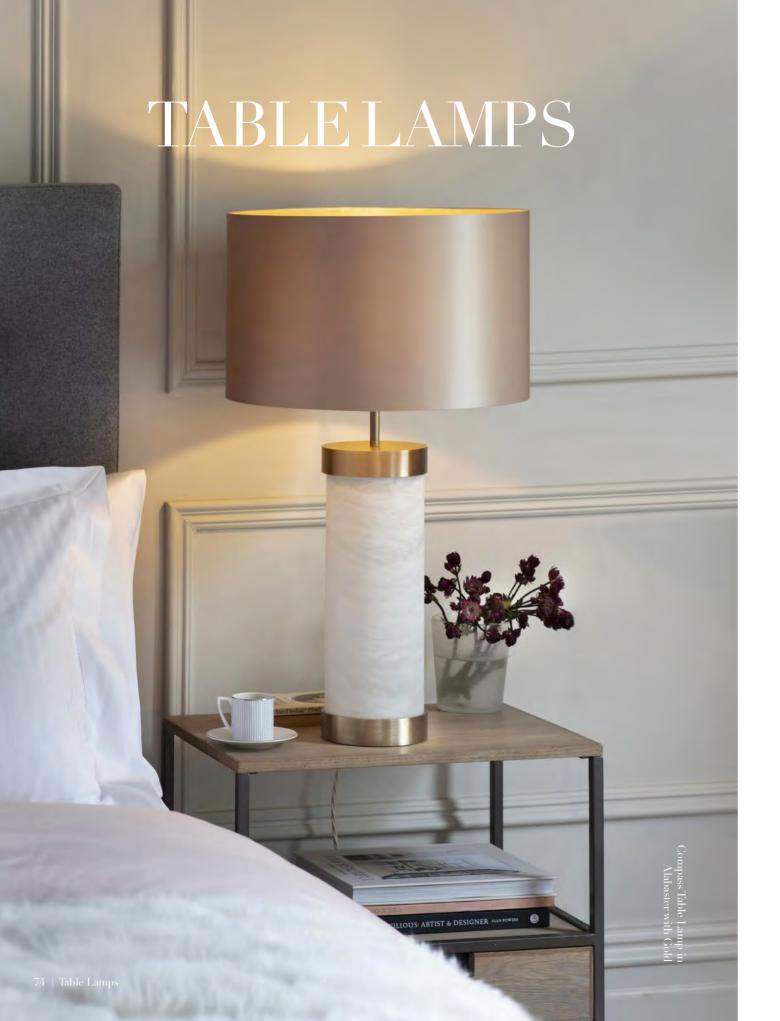

METALWORK FINISHES

72 | Wall Lights

Compass Table Lamp in Alabaster with Bronze

Available in 1 size:

• dia400 x h680mm including shade

Download detailed product information from our website.

An elegant Table Lamp hewn from solid alabaster. The soft opalescent alabaster is offset by the clean contemporary lines of the hand-grained metalwork.