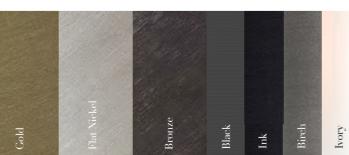

### RECTANGULAR CHANDELIER with CRYSTAL

Two tiers of beautiful hand-cut crystal with hand-crafted metalwork. Clear or Smoke crystal.

Bronze or Gold metalwork.

CRYSTAL COLOURS

METALWORK FINISHES

SILK FINISHES

Black

Bronze

Ink

Ivory

White

Graphite

Ivory

Forest