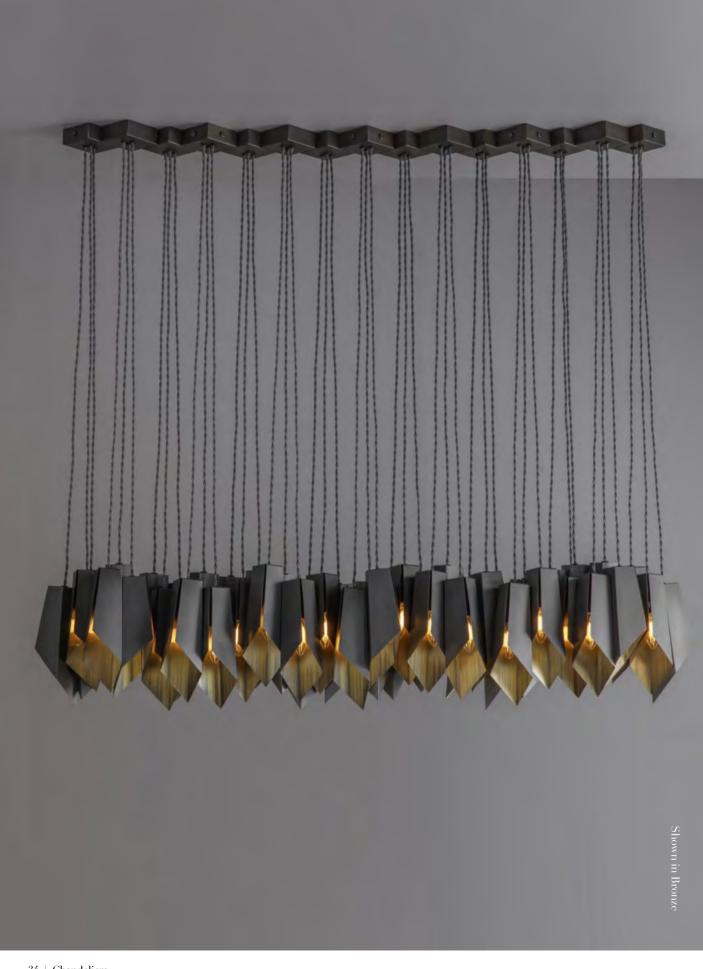

#### FOLD LINEAR CHANDELIER

A linear array of folded brass shades, each one made from a single piece of hand-grained folded brass. Individually, the shades present a striking geometric shape. Together, they take on an organic form. Finalist for Darc Awards 2019, Winner of SBID Decorative Lighting Category 2020.

Bronze metalwork.

Available in 1 size:

• w1200 x d200 x h320mm

Download detailed product information from our website.

A cascade of folded brass shades, each one made from a single piece of handgrained folded brass. Individually, the shades present a striking geometric shape. Together, they take on an organic form. Ideal for tall slim spaces such as stairwells. Bronze metalwork.