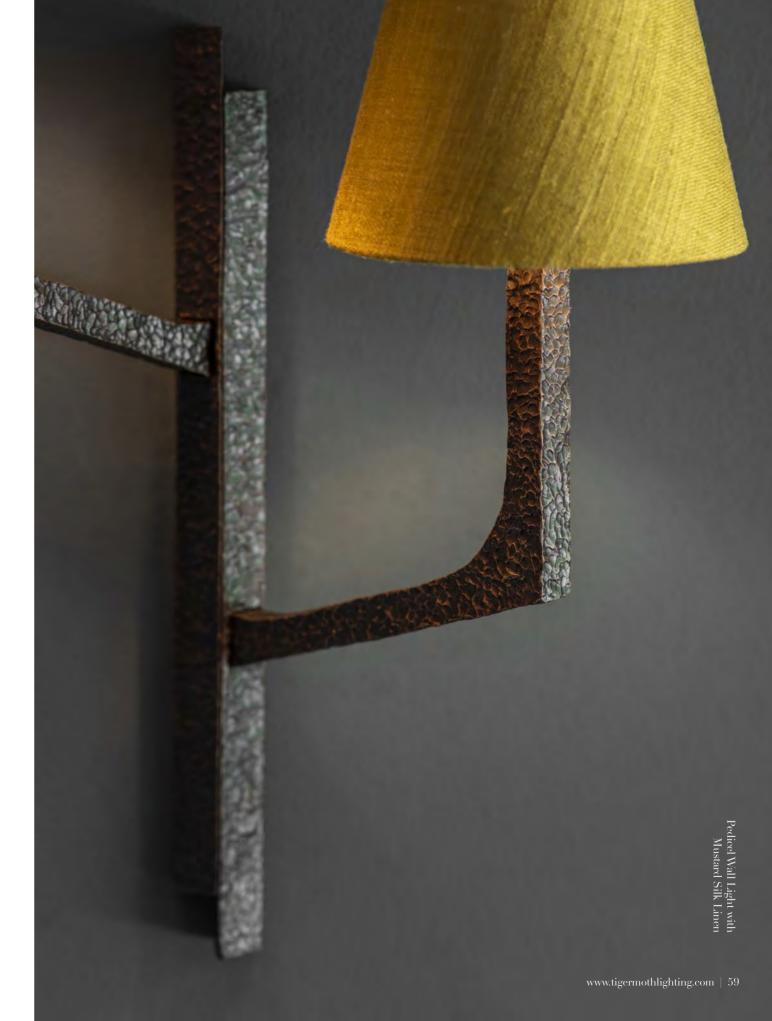

# PEDICEL WALL LIGHT with SILK LINEN

An elegant Wall Light with stepped arms in a hand-crafted textured Burnished Bronze finish. Presented with silk-linen shades available in a variety of jewel tones.

Ivory, Mustard, Forest, Nettle, Delphinium, Dove Grey, Terracottaand Dusk linen. Custom linens available on request. Burnished Bronze metalwork.

LINEN FINISHES METALWORK FINISH

60 | Wall Lights www.tigermothlighting.com | 61

 $\bullet$ w<br/>100 x d170 x h330mm

Download detailed product information from our website.