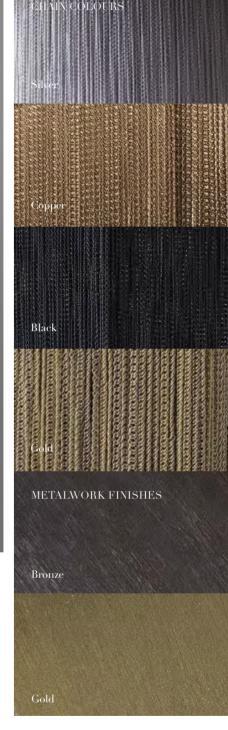

CHAIN COLOURS

METALWORK FINISHES

Available in 3 sizes:

• dia410x h630mm

• dia510 x h780mm

• dia710 x h1080mm

Download detailed product information from our website.