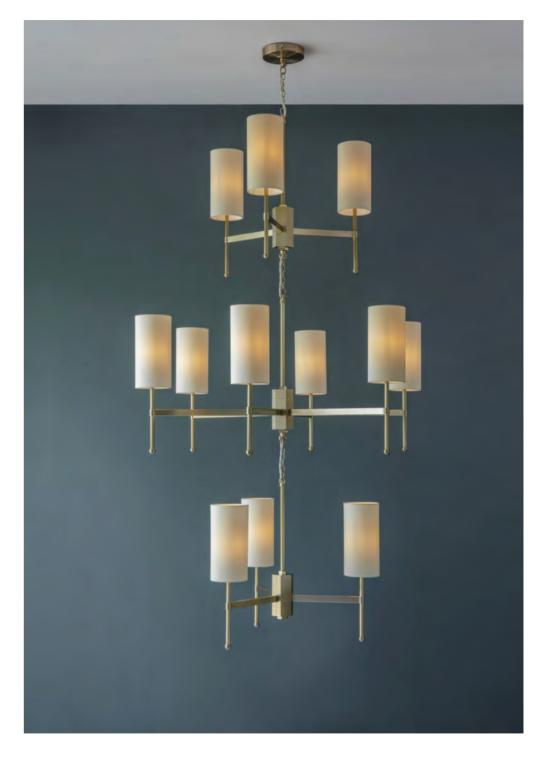

## with SILK

beautiful silk douppion or crepe satin shades.

Select from our house fabrics: Silk Douppion, Silk Satin,

An elegant hand-crafted metal stem frame, supporting

Silk Linen or specify Customer's own Material. Bronze or Gold metalwork.

• 9 arm: dia950mm x h680mm

Available in 4 sizes:

 $dia600 \times h520 mm$ 

dia950 x h620mm

• 3 arm:

• 6 arm:

• 12 arm: dia950 x h2000mm

Download detailed product information from our website.