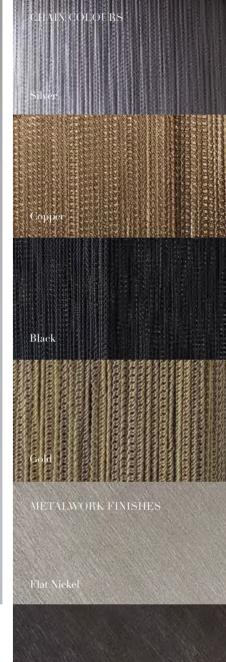

# SHALLOW CHANDELIER with CHAIN

Three shallow layers of delicate chain strands and hand-crafted metalwork.

Silver, Copper, Black or Gold chain.

Flat Nickel, Bronze or Gold metalwork.

410mm,510mm and 710mm are available rated to IP44 for bathrooms.

CHAIN COLOURS

METALWORK FINISHES

Available in 3 sizes:

• dia410x h630mm

• dia510 x h780mm

• dia710 x h1080mm

Download detailed product information from our website.