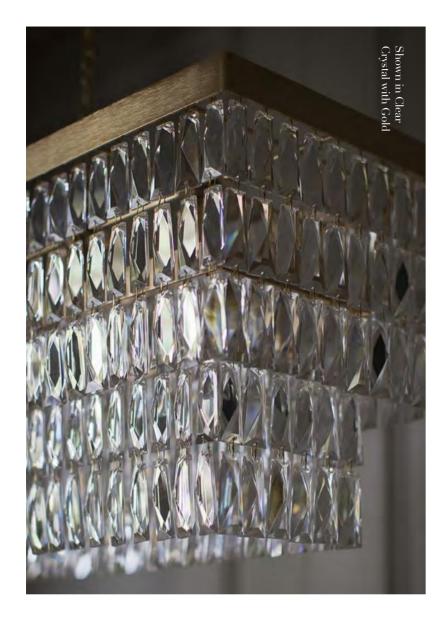

Rectangular Chandelier shown in Clear Crystal with Gold

### RECTANGULAR CHANDELIER with CRYSTAL

Two tiers of beautiful hand-cut crystal with hand-crafted metalwork. Clear or Smoke crystal.

Bronze or Gold metalwork.

CRYSTAL COLOURS

METALWORK FINISHES

SILK FINISHES