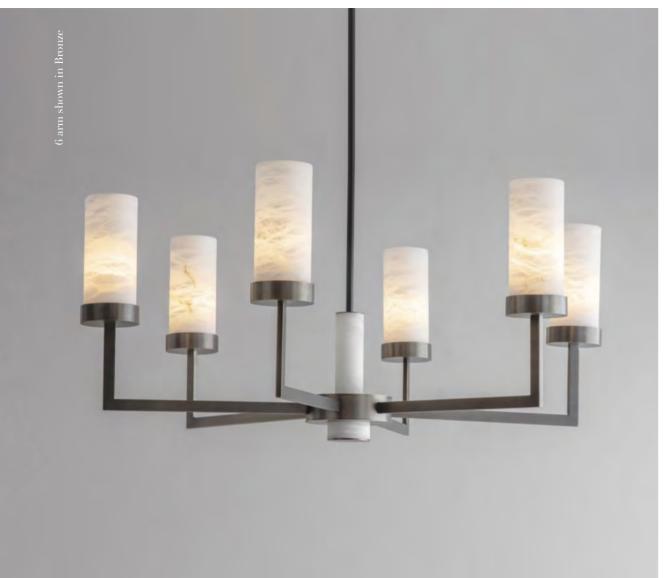

### COMPASS CHANDELIER with ALABASTER

An elegant Chandelier featuring shades hewn from solid alabaster. The soft opalescent alabaster shade is offset by the clean contemporary lines of the hand-grained metalwork. When lit, the alabaster shade offers a stunning diffuse light and displays a fascinating natural marbled texture.

Bronze or Gold metalwork.

Available in 2 sizes:

• 6 Arm: dia1000 x h6o0mm

Download detailed product information from our website.

• 18 Arm: dia1200 x h1200mm

Download detailed product information from our website.