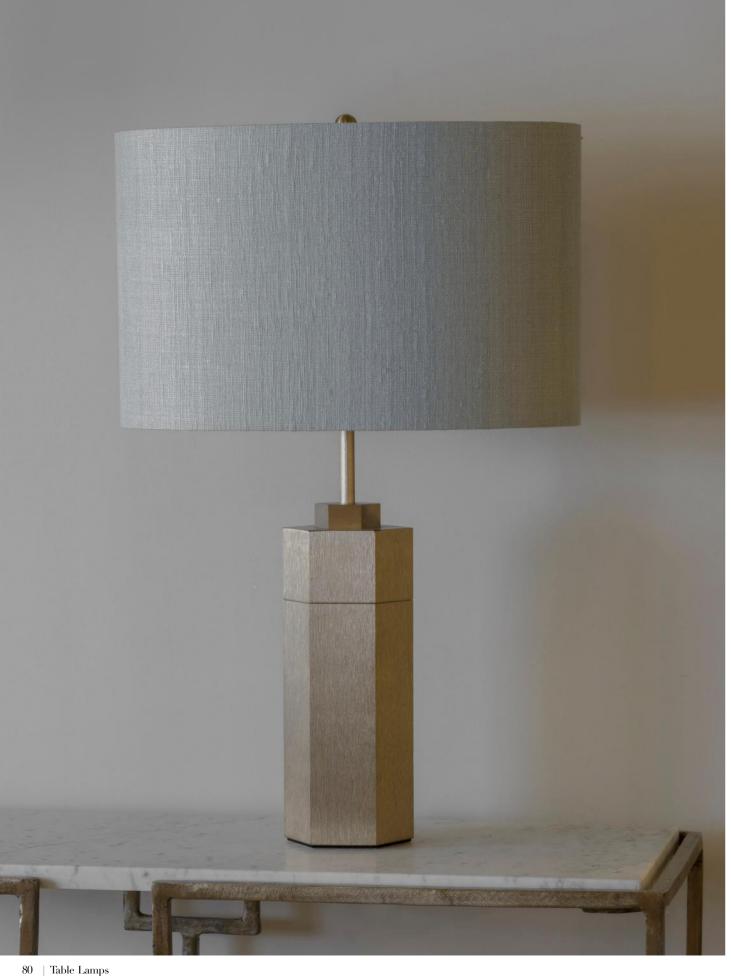

## STEM TABLE LAMP

A hexagonal Table Lamp hewn out of solid metal, which echoes the Stem Chandelier Available in either Bronze or Gold with a double-lined oval silk shade.

Select from our house fabrics: Silk Douppion, Silk Satin, Silk Linen or specify Customer's own Material. Gold metalwork.

Available in 1 size:

• w380 x d200 x h600mm including shade

Download detailed product information from our website.

www.tigermothlighting.com | 81

Alabaster Pendant Light with Deco Detail in Antique Brass