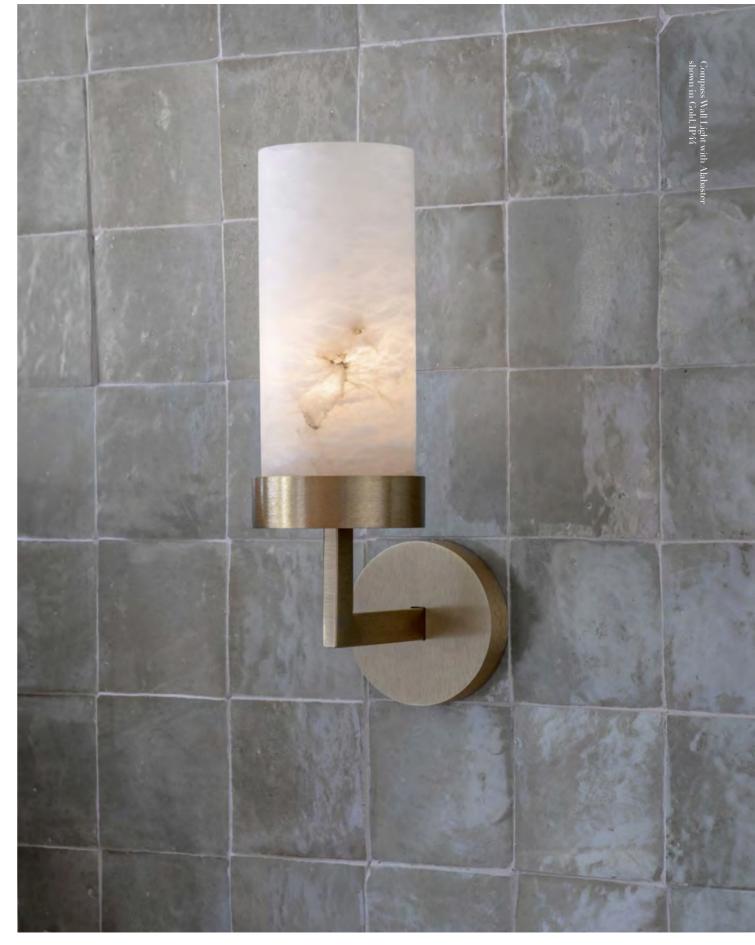

### COMPASS WALL LIGHT with ALABASTER

An elegant Wall Light featuring shades hewn from solid alabaster. The soft opalescent alabaster shade is offset by the clean contemporary lines of the hand-grained metalwork. When lit, the alabaster shade offers a stunning diffuse light and displays a fascinating natural marbled texture. Finalist for SBID design award.

Bronze or Gold metalwork.

Available rated to IP44 for bathrooms.

62 | Wall Lights

• w120 x d100 x h370mm

Download detailed product information from our website.