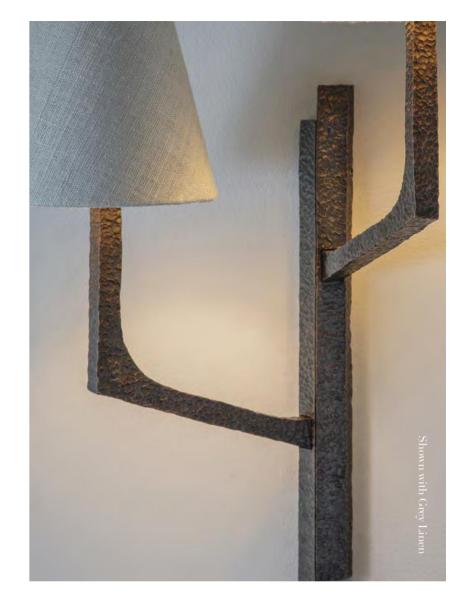

# PEDICEL WALL LIGHT with SILK LINEN

An elegant Wall Light with stepped arms in a hand-crafted textured Burnished Bronze finish. Presented with silk-linen shades available in a variety of jewel tones.

Ivory, Mustard, Forest, Nettle, Delphinium, Dove Grey, Terracottaand Dusk linen. Custom linens available on request. Burnished Bronze metalwork.

LINEN FINISHES METALWORK FINISH

60 | Wall Lights www.tigermothlighting.com | 61

 $\bullet$ w<br/>100 x d170 x h330mm

Download detailed product information from our website.