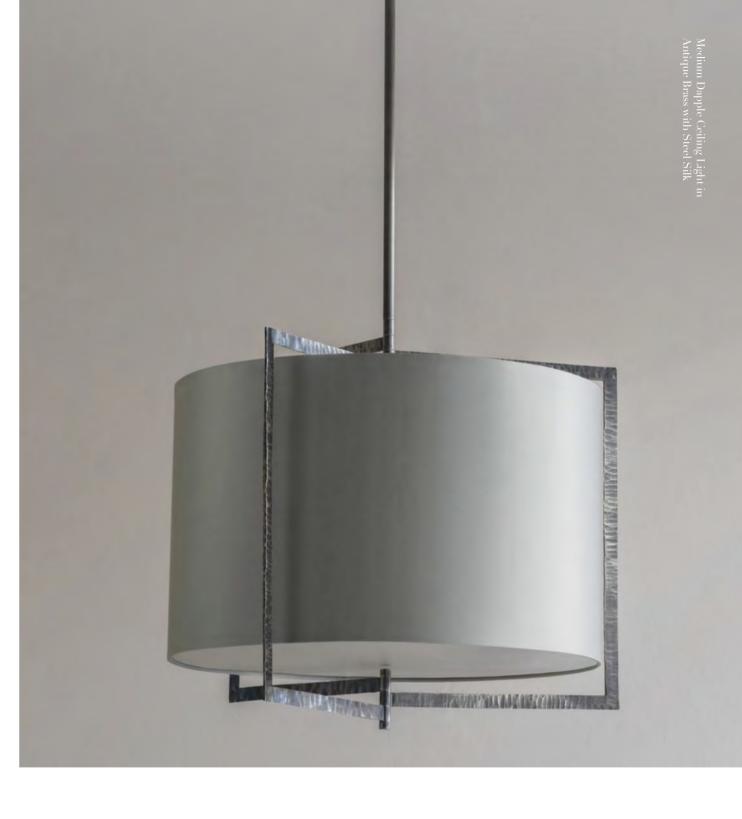

#### DAPPLE CEILING LIGHT

A silk drum shade with diffuser encased in a hammered patinated brass metal frame. The stepped design of the frame creates interest and a stunning dappled light effect from all angles. Suspended by an antique brass rod which can be made to your specification.

Antique Brass metalwork.

Select from our house fabrics: Silk Douppion, Silk Satin, Silk Linen or specify Customer's own Material. Available in 2 sizes:

• Small: dia300mm x h550mm

• Medium: dia550mm x h480mm