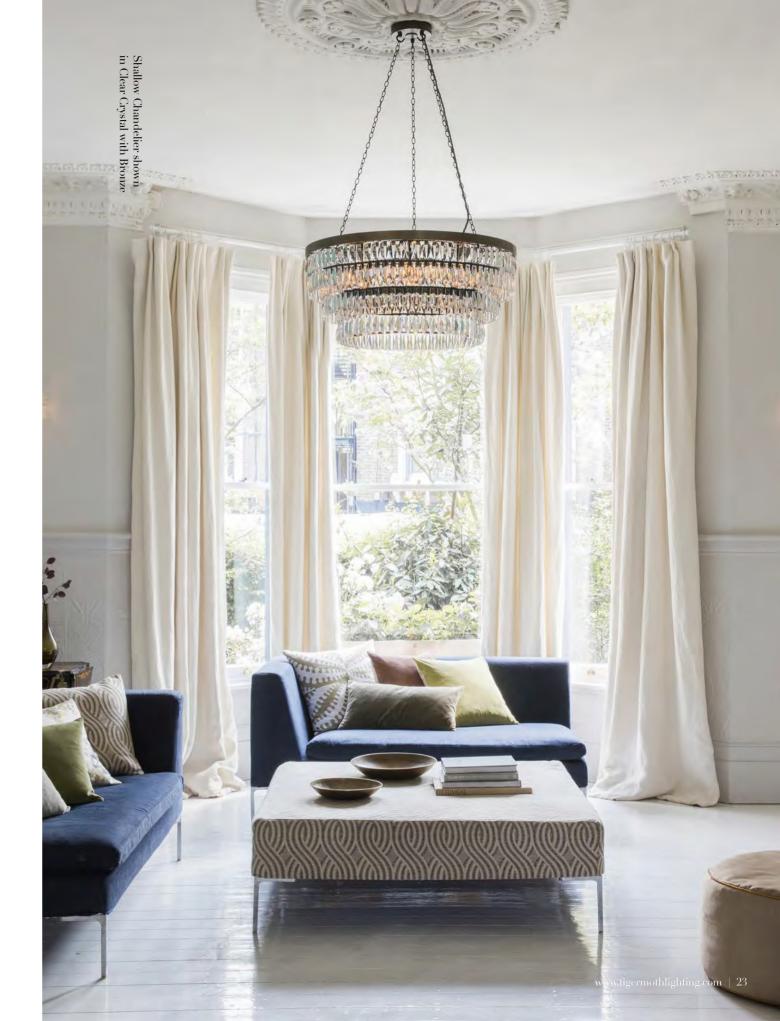

### SHALLOW CHANDELIER with CRYSTAL

Three shallow tiers of beautiful hand-cut crystal and hand-crafted metalwork.

Clear or Smoke crystal.

Flat Nickel, Bronze or Gold metalwork.

410mm,510mm and 710mm are available rated to IP44 for bathrooms.

CHAIN COLOURS

METALWORK FINISHES

Available in 3 sizes:

• dia410x h630mm

• dia510 x h780mm

• dia710 x h1080mm

Download detailed product information from our website.