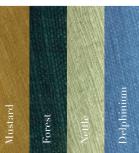

# PEDICEL WALL LIGHT with SILK LINEN

An elegant Wall Light with stepped arms in a hand-crafted textured Burnished Bronze finish. Presented with silk-linen shades available in a variety of jewel tones.

Ivory, Mustard, Forest, Nettle, Delphinium, Dove Grey, Terracottaand Dusk linen. Custom linens available on request. Burnished Bronze metalwork.