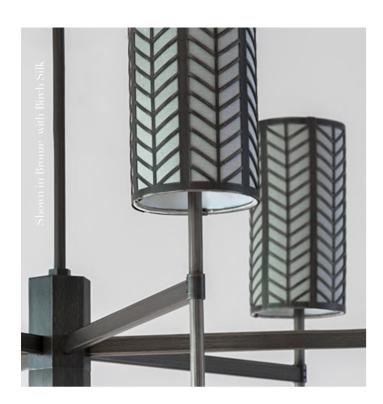

## with SILK

beautiful silk douppion or crepe satin shades.

Select from our house fabrics: Silk Douppion, Silk Satin,

An elegant hand-crafted metal stem frame, supporting

Silk Linen or specify Customer's own Material. Bronze or Gold metalwork.

• 9 arm: dia950mm x h680mm

Available in 4 sizes:

 $dia600 \times h520 mm$ 

dia950 x h620mm

• 3 arm:

• 6 arm:

• 12 arm: dia950 x h2000mm

Download detailed product information from our website.