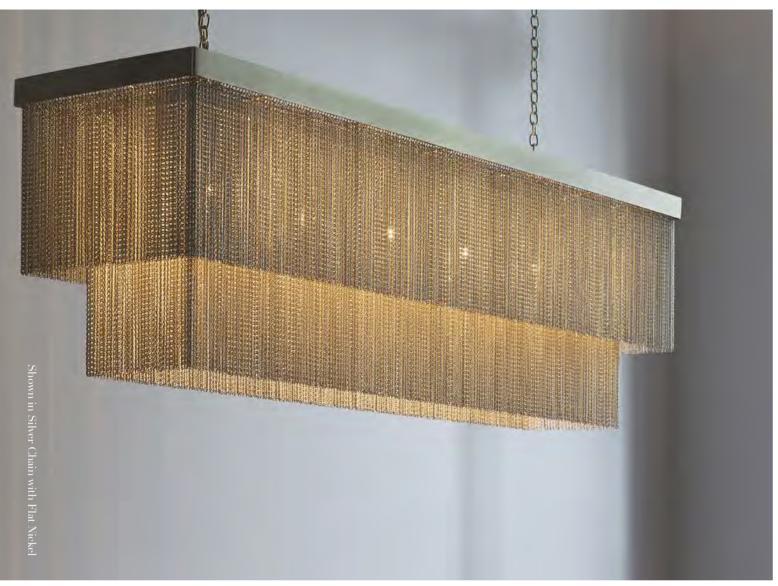

# RECTANGULAR CHANDELIER with CHAIN

Two layers of delicate chain strands with hand-crafted metalwork. Silver, Copper, Black or Gold chain. Bronze or Gold metalwork. Available in 1 size:

 $\bullet$  w1010x d270 x h330mm

Download detailed product information from our website.

• w1010x d270 x h330mm

Download detailed product information from our website.