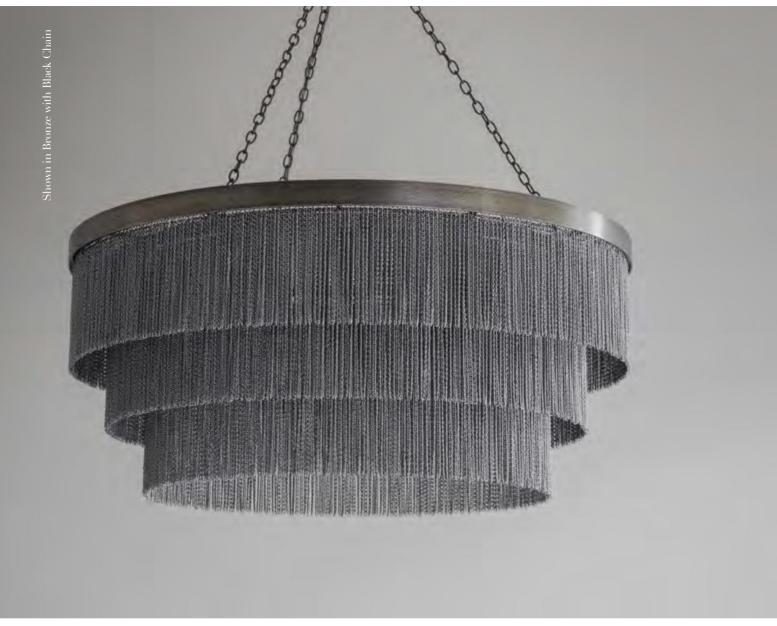

## LONG CHANDELIER with CHAIN

Three long layers of delicate chain strands and hand-crafted metalwork. Silver, Copper, Black or Gold chain. Flat Nickel, Bronze or Gold metalwork.

50 | Chandeliers www.tigermothlighting.com | 51