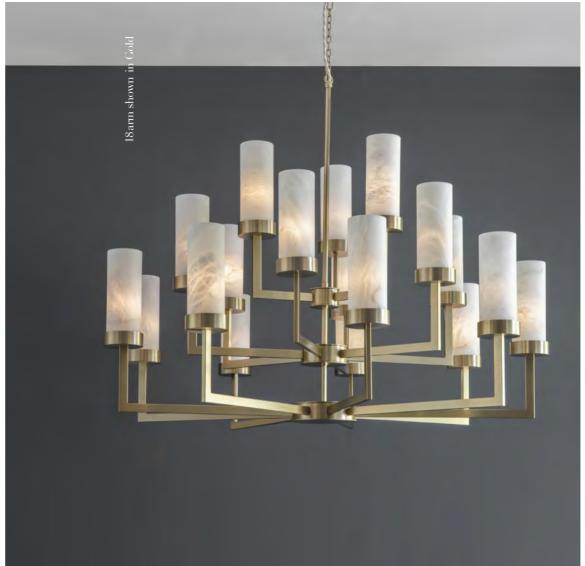

### COMPASS CHANDELIER with ALABASTER

An elegant Chandelier featuring shades hewn from solid alabaster. The soft opalescent alabaster shade is offset by the clean contemporary lines of the hand-grained metalwork. When lit, the alabaster shade offers a stunning diffuse light and displays a fascinating natural marbled texture.

Bronze or Gold metalwork.

Available in 2 sizes:

• 6 Arm: dia1000 x h6o0mm

Download detailed product information from our website.

• 18 Arm: dia1200 x h1200mm

Download detailed product information from our website.