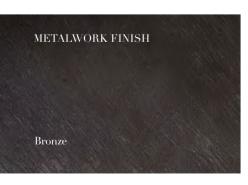

Matching ceiling rose and fabric flex to match either Bronze or Antique Brass metalwork.

METALWORK FINISHES

Bronze

Available in 3 sizes:

• 7-light Cluster: dia600mm x h2000mm

• 12-light Cluster: dia600mm x h3000mm