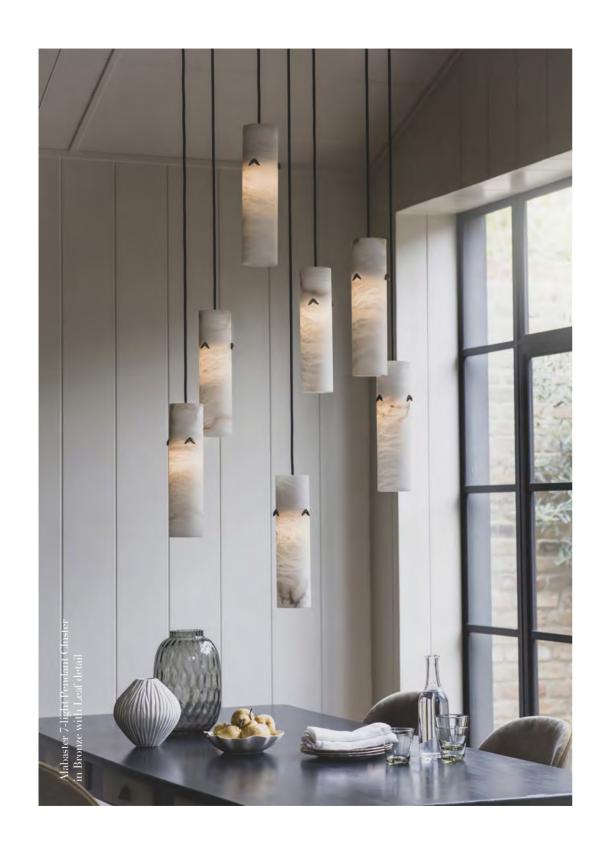

### ALABASTER PENDANT CLUSTER

A cluster of pendant lights hewn from solid alabaster. When lit, the alabaster shade offers a stunning diffuse light and displays a fascinating marbled texture. Each shade is adorned with three cast brass decorative elements with a choice of Leaf in Bronze or Deco in Antique Brass.

Matching ceiling rose and fabric flex to match either Bronze or Antique Brass metalwork.

METALWORK FINISHES

Bronze

Available in 3 sizes:

• 7-light Cluster: dia600mm x h2000mm

• 12-light Cluster: dia600mm x h3000mm

• 18-light Cluster: dia1000mm x h4500mm

Download detailed product information from our website.