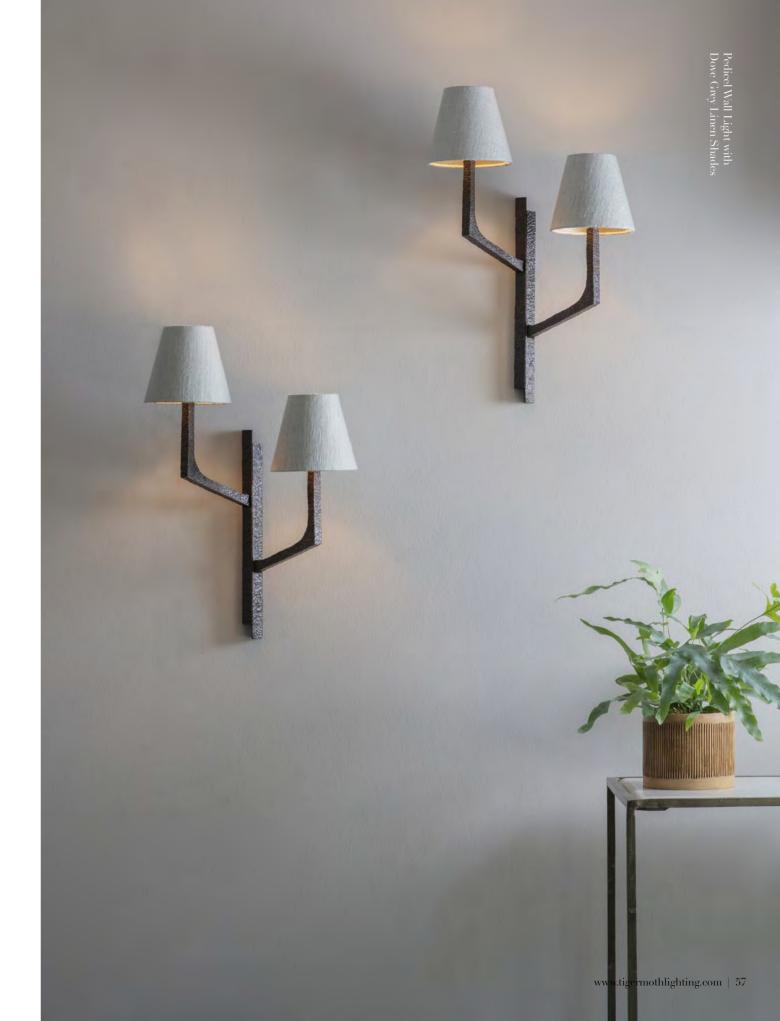

# PEDICEL WALL LIGHT with SILK LINEN

An elegant Wall Light with stepped arms in a hand-crafted textured Burnished Bronze finish. Presented with silk-linen shades available in a variety of jewel tones.

Ivory, Mustard, Forest, Nettle, Delphinium, Dove Grey, Terracottaand Dusk linen. Custom linens available on request. Burnished Bronze metalwork.

LINEN FINISHES METALWORK FINISH

60 | Wall Lights www.tigermothlighting.com | 61

 $\bullet$ w<br/>100 x d170 x h330mm

Download detailed product information from our website.