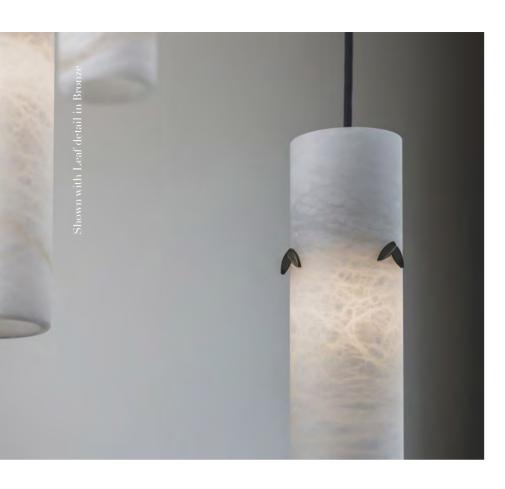

### ALABASTER PENDANT CLUSTER

A cluster of pendant lights hewn from solid alabaster. When lit, the alabaster shade offers a stunning diffuse light and displays a fascinating marbled texture. Each shade is adorned with three cast brass decorative elements with a choice of Leaf in Bronze or Deco in Antique Brass.

Matching ceiling rose and fabric flex to match either Bronze or Antique Brass metalwork.

METALWORK FINISHES

Bronze

Available in 3 sizes:

• 7-light Cluster: dia600mm x h2000mm

• 12-light Cluster: dia600mm x h3000mm