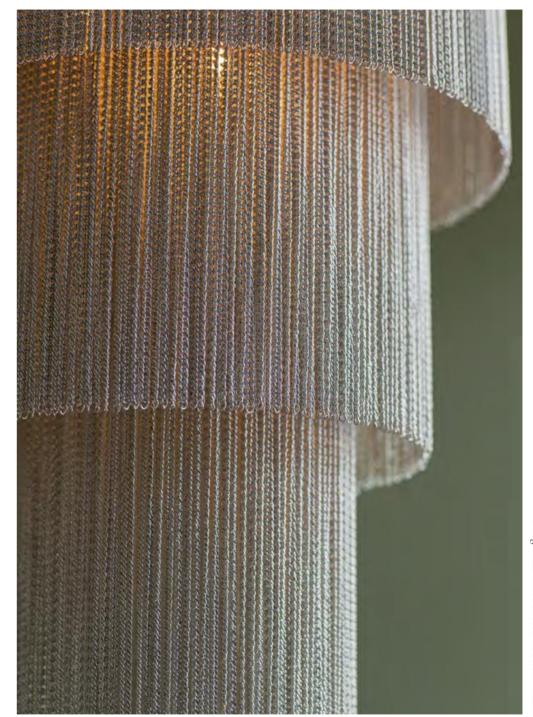

## LONG CHANDELIER with CHAIN

Three long layers of delicate chain strands and hand-crafted metalwork. Silver, Copper, Black or Gold chain. Flat Nickel, Bronze or Gold metalwork.

50 | Chandeliers www.tigermothlighting.com | 51