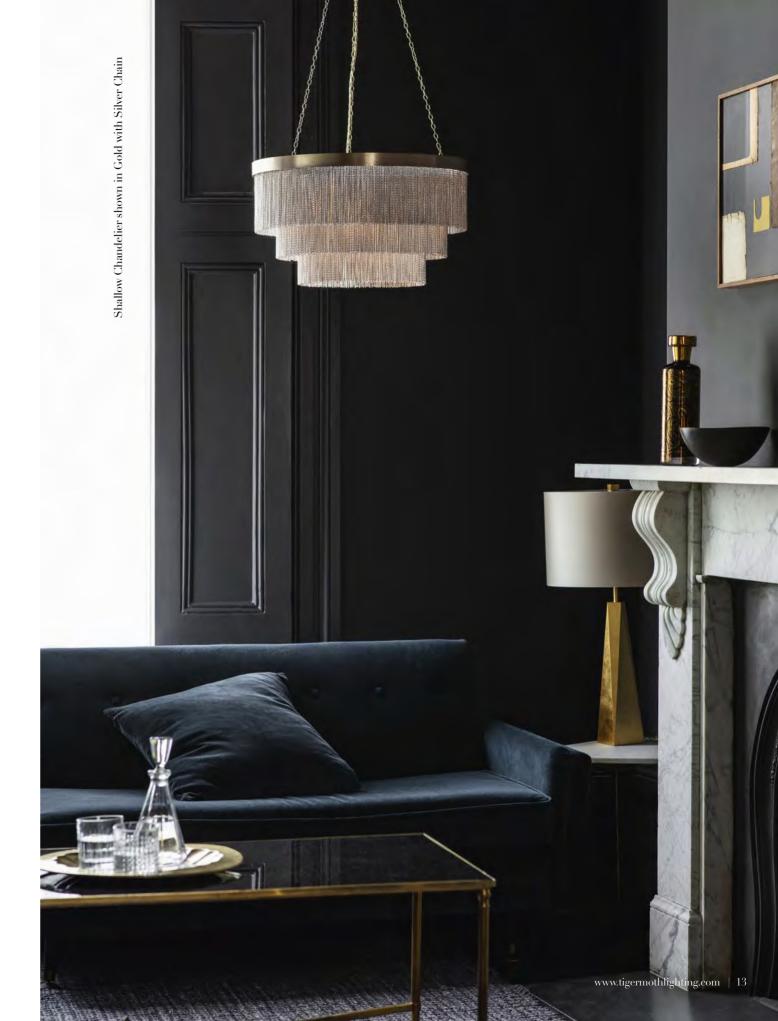

# SHALLOW CHANDELIER with CHAIN

Three shallow layers of delicate chain strands and hand-crafted metalwork.

Silver, Copper, Black or Gold chain.

Flat Nickel, Bronze or Gold metalwork.

410mm,510mm and 710mm are available rated to IP44 for bathrooms.

Available in 5 sizes:

• dia410 x h280mm

• dia710 x h310mm

Download detailed product information from our website.

• dia1210x 450mm Bronze

46 | Chandeliers www.tigermothlighting.com | 47

• dia410 x h280mm

• dia510 x h280mm

• dia710 x h310mm

• dia1010 x h320mm

• dia1210x 450mm

Download detailed product information from our website.