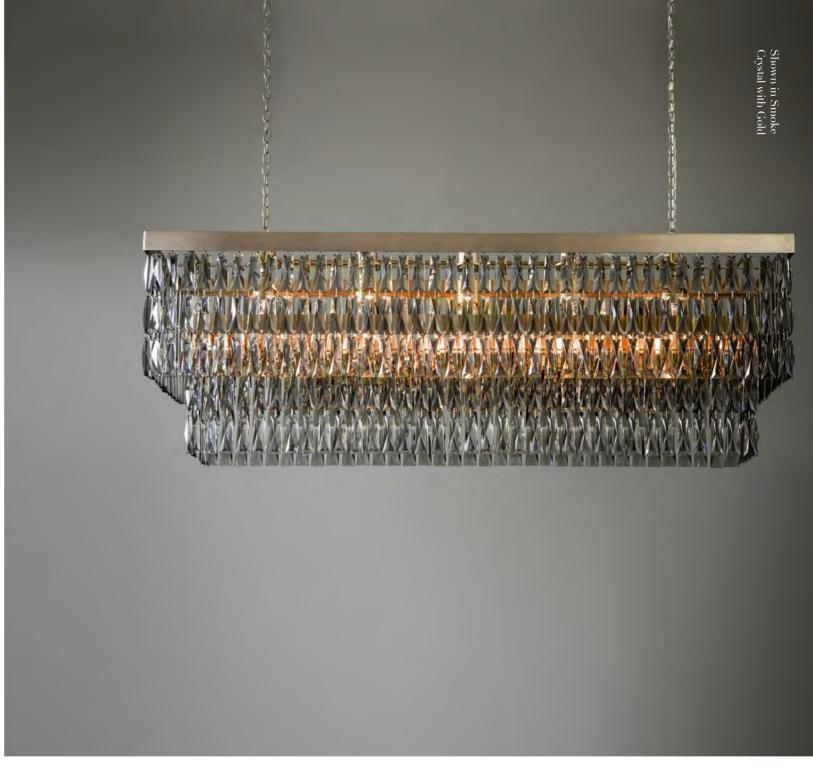

### RECTANGULAR CHANDELIER with CRYSTAL

Two tiers of beautiful hand-cut crystal with hand-crafted metalwork. Clear or Smoke crystal.

Bronze or Gold metalwork.

CRYSTAL COLOURS

METALWORK FINISHES

SILK FINISHES