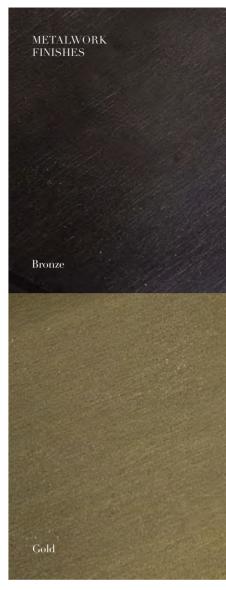

Bronze or Gold metalwork.

Available in 2 sizes:

• 6 Arm: dia1000 x h6o0mm

Download detailed product information from our website.

• 18 Arm: dia1200 x h1200mm

Download detailed product information from our website.