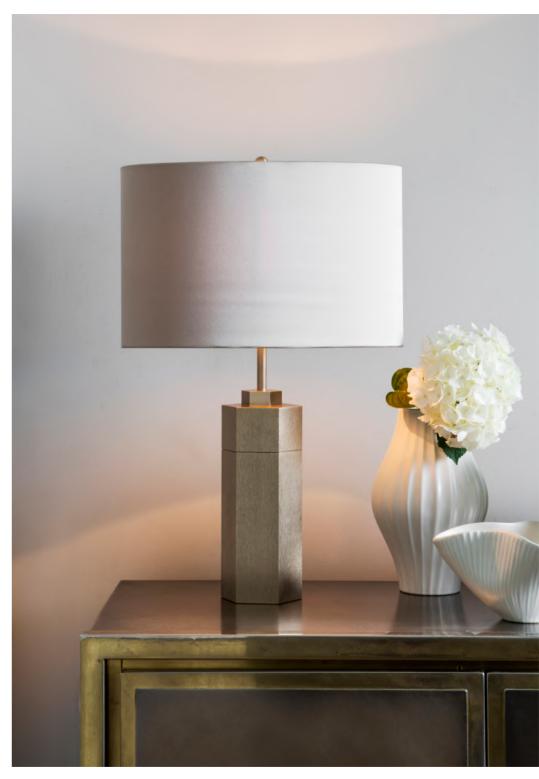

## STEM TABLE LAMP

A hexagonal Table Lamp hewn out of solid metal, which echoes the Stem Chandelier Available in either Bronze or Gold with a double-lined oval silk shade.

Select from our house fabrics: Silk Douppion, Silk Satin, Silk Linen or specify Customer's own Material. Gold metalwork.

Available in 1 size:

• w380 x d200 x h600mm including shade

Download detailed product information from our website.

www.tigermothlighting.com | 81

Alabaster Pendant Light with Deco Detail in Antique Brass