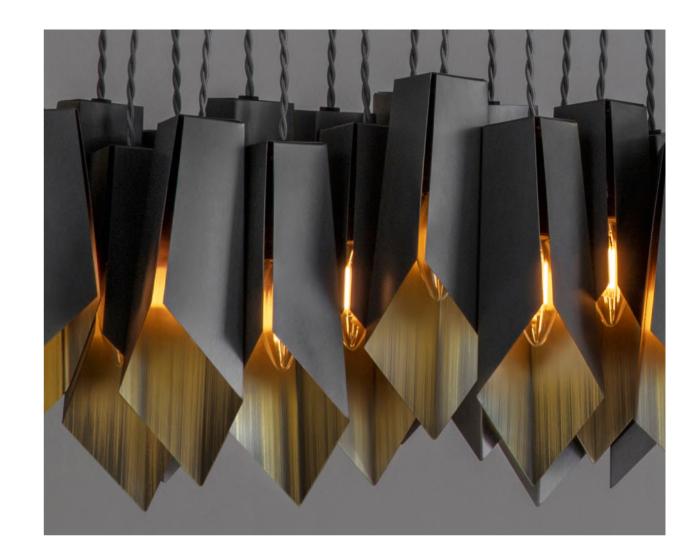

#### FOLD LINEAR CHANDELIER

A linear array of folded brass shades, each one made from a single piece of hand-grained folded brass. Individually, the shades present a striking geometric shape. Together, they take on an organic form. Finalist for Darc Awards 2019, Winner of SBID Decorative Lighting Category 2020.

Bronze metalwork.

Available in 1 size:

• w1200 x d200 x h320mm

Download detailed product information from our website.

A cascade of folded brass shades, each one made from a single piece of handgrained folded brass. Individually, the shades present a striking geometric shape. Together, they take on an organic form. Ideal for tall slim spaces such as stairwells. Bronze metalwork.