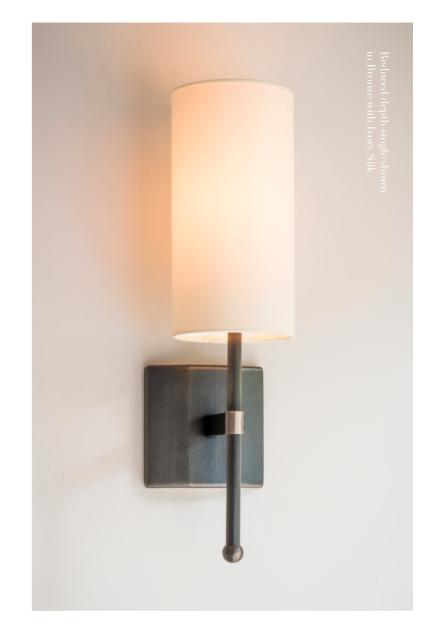

# PEDICEL WALL LIGHT with SILK LINEN

An elegant Wall Light with stepped arms in a hand-crafted textured Burnished Bronze finish. Presented with silk-linen shades available in a variety of jewel tones.

Ivory, Mustard, Forest, Nettle, Delphinium, Dove Grey, Terracottaand Dusk linen. Custom linens available on request. Burnished Bronze metalwork.

LINEN FINISHES METALWORK FINISH

60 | Wall Lights www.tigermothlighting.com | 61

 $\bullet$ w<br/>100 x d170 x h330mm

Download detailed product information from our website.