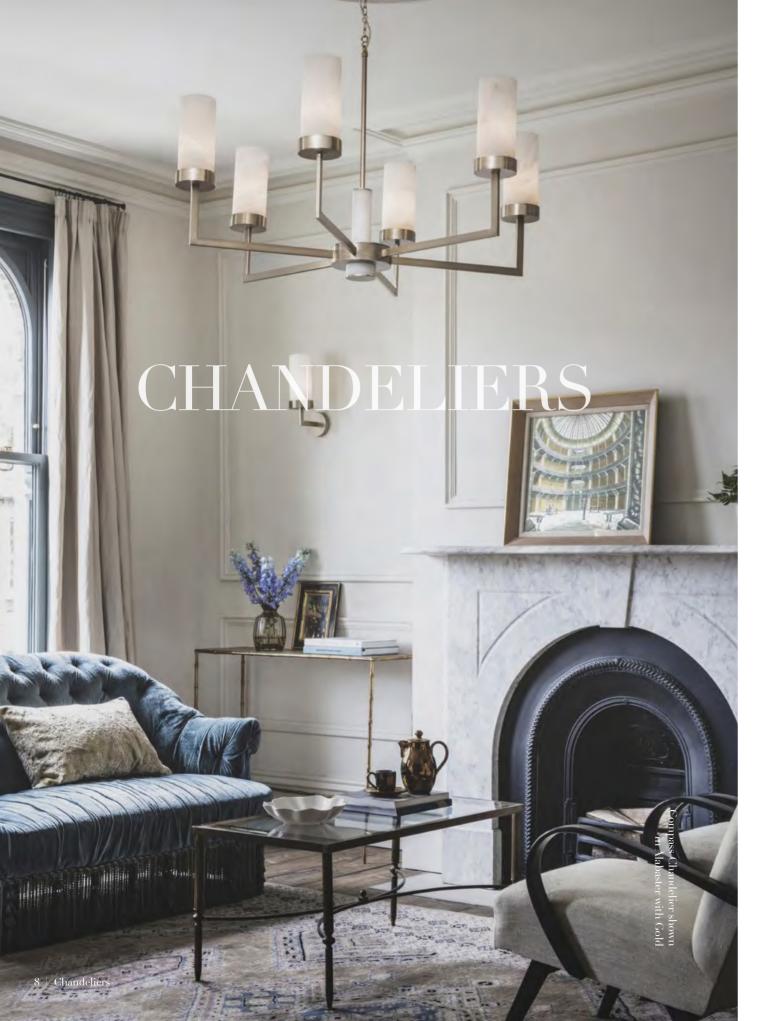

### COMPASS CHANDELIER with ALABASTER

An elegant Chandelier featuring shades hewn from solid alabaster. The soft opalescent alabaster shade is offset by the clean contemporary lines of the hand-grained metalwork. When lit, the alabaster shade offers a stunning diffuse light and displays a fascinating natural marbled texture.

Bronze or Gold metalwork.

Available in 2 sizes:

• 6 Arm: dia1000 x h6o0mm

Download detailed product information from our website.

• 18 Arm: dia1200 x h1200mm

Download detailed product information from our website.