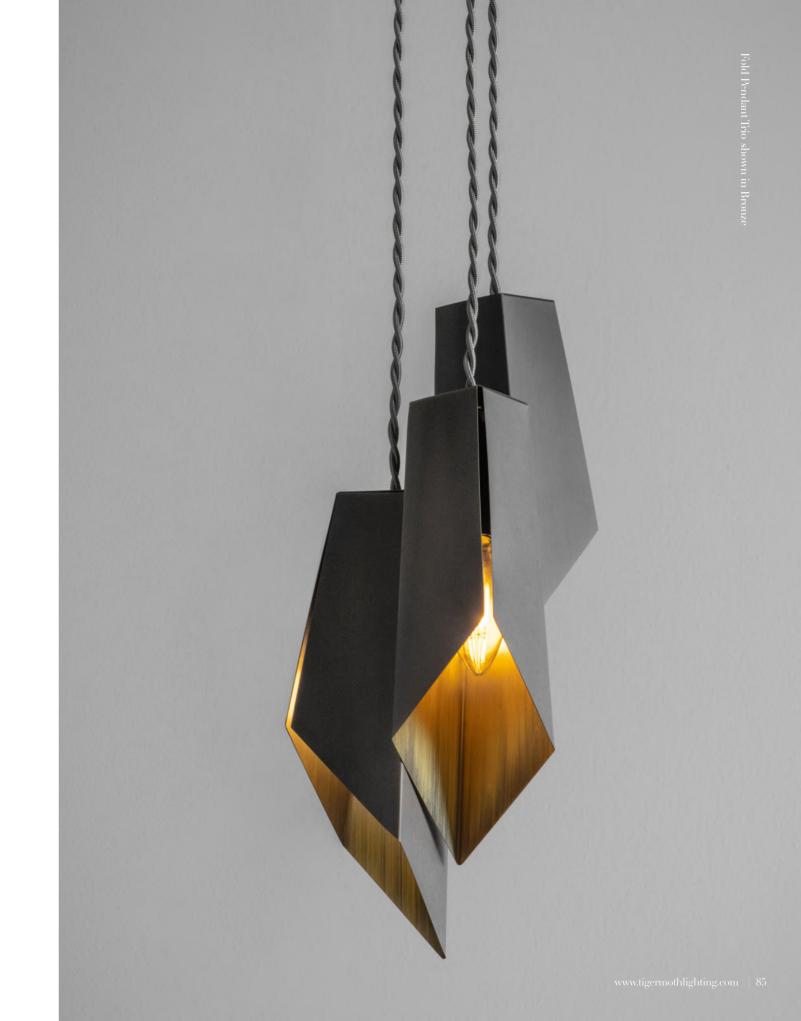

### FOLD PENDANT

A trio of folded brass shades, each one hand-grained to bring out the best in this beautiful material.

Bronze metalwork.

Supplied complete with 2m of adjustable braided flex and folded brass ceiling rose

88 | Pendants

Available in 2 sizes:

MINI PENDANT

• mini: dia160 x h220mm

MAXI PENDANT

• maxi: dia160 x h350mm

Download detailed product information from our website.