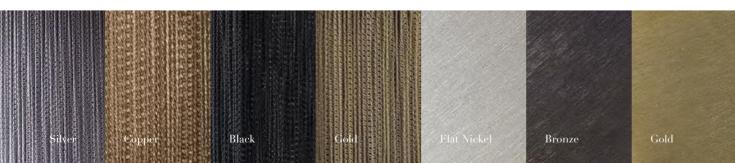

# RECTANGULAR CHANDELIER with CHAIN

Two layers of delicate chain strands with hand-crafted metalwork. Silver, Copper, Black or Gold chain. Bronze or Gold metalwork. Available in 1 size:

 $\bullet$  w1010x d270 x h330mm

# SHALLOW CHANDELIER with CHAIN

Three shallow layers of delicate chain strands and hand-crafted metalwork.

Silver, Copper, Black or Gold chain.

Flat Nickel, Bronze or Gold metalwork.

410mm,510mm and 710mm are available rated to IP44 for bathrooms.

CHAIN COLOURS

METALWORK FINISHES

Available in 3 sizes:

• dia410x h630mm

• dia510 x h780mm

• dia710 x h1080mm

Download detailed product information from our website.

## LONG CHANDELIER with CHAIN

Three long layers of delicate chain strands and hand-crafted metalwork. Silver, Copper, Black or Gold chain. Flat Nickel, Bronze or Gold metalwork.

50 | Chandeliers www.tigermothlighting.com | 51

### CRESCENT WALL LIGHTS with CHAIN

A simple column of individual delicate chains with hand-crafted metalwork. Available in 2 sizes.

Silver, Copper, Black or Gold chain.

Flat Nickel or Bronze metalwork.

Available in 2 sizes: MINI CRESCENT • w160 x d80 x h220mm

## CRESCENT WALL LIGHTS with CRYSTAL

A simple column of beautiful hand-cut crystal with hand-crafted metalwork. Available in 2 sizes.

Clear and Smoke crystal.

Flat Nickel or Bronze metalwork.

CRYSTAL COLOURS

# PENDANT LIGHTS with CHAIN

An elegant column of delicate chain with hand-crafted metalwork. Available in  $2 \ \mathrm{sizes}$ .

Silver, Copper, Black or Gold chain.

Flat Nickel, Bronze or Gold metalwork.

### PENDANT LIGHTS with CRYSTAL

An elegant column of beautiful hand-cut crystal with hand-crafted metalwork. Available in 2 sizes.

Clear, Mirrored or Smoke crystal.

Bronze, Flat Nickel or Gold metalwork.