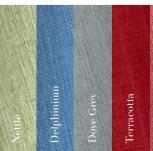

# PEDICEL WALL LIGHT with SILK LINEN

An elegant Wall Light with stepped arms in a hand-crafted textured Burnished Bronze finish. Presented with silk-linen shades available in a variety of jewel tones.

Ivory, Mustard, Forest, Nettle, Delphinium, Dove Grey, Terracottaand Dusk linen. Custom linens available on request. Burnished Bronze metalwork.