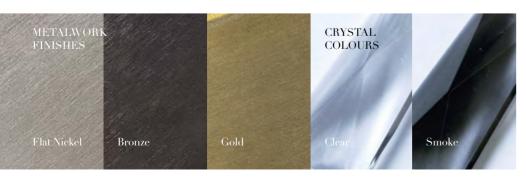

### RECTANGULAR CHANDELIER with CRYSTAL

Two tiers of beautiful hand-cut crystal with hand-crafted metalwork. Clear or Smoke crystal.

Bronze or Gold metalwork.

CRYSTAL COLOURS

METALWORK FINISHES

SILK FINISHES

Black

Bronze

Ink

Ivory

White

Graphite

Ivory

Forest

Delphinium

Terracotta

Dusk