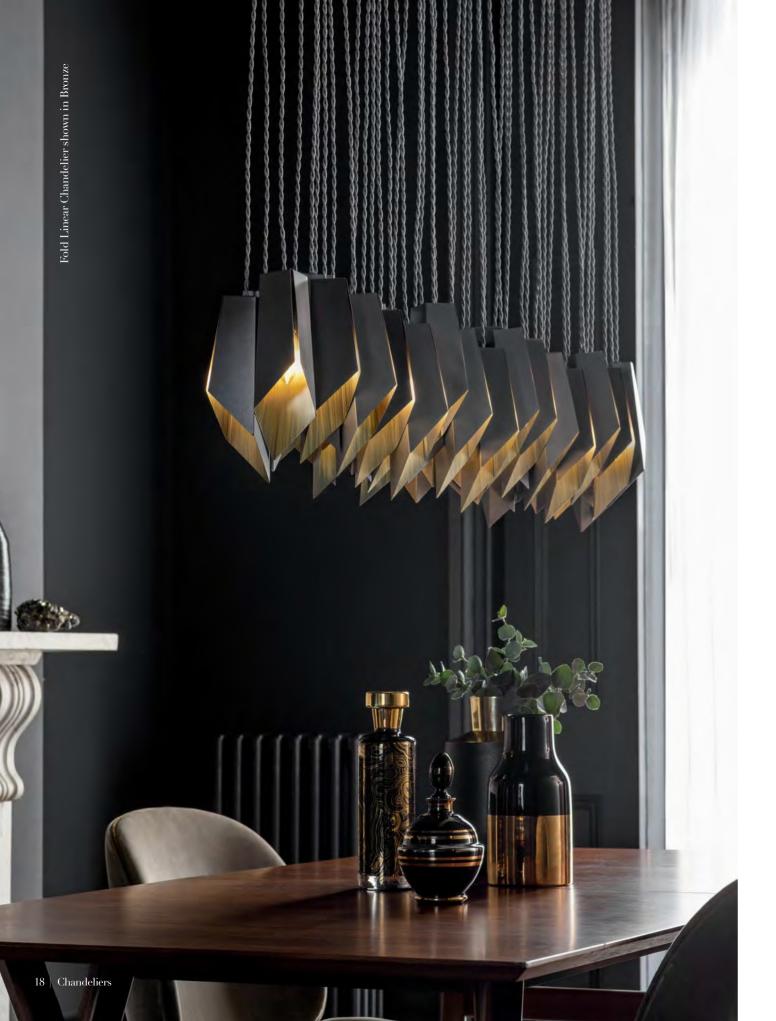

#### FOLD LINEAR CHANDELIER

A linear array of folded brass shades, each one made from a single piece of hand-grained folded brass. Individually, the shades present a striking geometric shape. Together, they take on an organic form. Finalist for Darc Awards 2019, Winner of SBID Decorative Lighting Category 2020.

Bronze metalwork.

Available in 1 size:

• w1200 x d200 x h320mm

Download detailed product information from our website.

A cascade of folded brass shades, each one made from a single piece of handgrained folded brass. Individually, the shades present a striking geometric shape. Together, they take on an organic form. Ideal for tall slim spaces such as stairwells. Bronze metalwork.