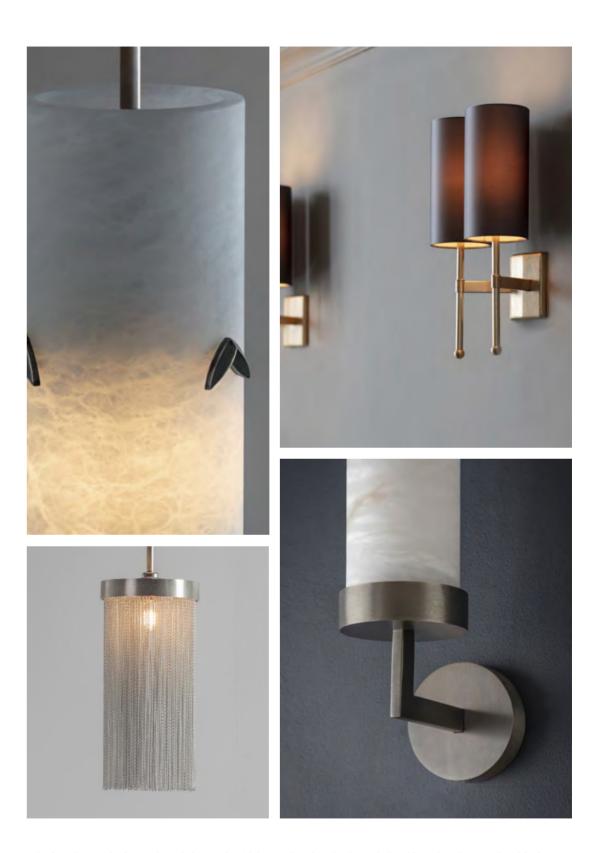

### ALABASTER PENDANT CLUSTER

A cluster of pendant lights hewn from solid alabaster. When lit, the alabaster shade offers a stunning diffuse light and displays a fascinating marbled texture. Each shade is adorned with three cast brass decorative elements with a choice of Leaf in Bronze or Deco in Antique Brass.

Matching ceiling rose and fabric flex to match either Bronze or Antique Brass metalwork.

METALWORK FINISHES

Bronze

Available in 3 sizes:

• 7-light Cluster: dia600mm x h2000mm

• 12-light Cluster: dia600mm x h3000mm

• 18-light Cluster: dia1000mm x h4500mm

Download detailed product information from our website.

# PEDICEL WALL LIGHT with SILK LINEN

An elegant Wall Light with stepped arms in a hand-crafted textured Burnished Bronze finish. Presented with silk-linen shades available in a variety of jewel tones.

Ivory, Mustard, Forest, Nettle, Delphinium, Dove Grey, Terracottaand Dusk linen. Custom linens available on request. Burnished Bronze metalwork.

### COMPASS WALL LIGHT with ALABASTER

An elegant Wall Light featuring shades hewn from solid alabaster. The soft opalescent alabaster shade is offset by the clean contemporary lines of the hand-grained metalwork. When lit, the alabaster shade offers a stunning diffuse light and displays a fascinating natural marbled texture. Finalist for SBID design award.

Bronze or Gold metalwork.

Available rated to IP44 for bathrooms.

62 | Wall Lights

• w120 x d100 x h370mm

Download detailed product information from our website.

### CRESCENT WALL LIGHTS with CHAIN

A simple column of individual delicate chains with hand-crafted metalwork. Available in 2 sizes.

Silver, Copper, Black or Gold chain.

Flat Nickel or Bronze metalwork.

Available in 2 sizes: MINI CRESCENT • w160 x d80 x h220mm

MAXI CRESCENT
• w160 x d80 x h350mm

Download detailed product information from our website.

Filter Copper Black Gold Flat Nickel Bronze

70 | Wall Lights

Available in 2 sizes: MINI CRESCENT

 $\bullet$ w<br/>160 x d80 x h220mm

# PENDANT LIGHTS with CHAIN

An elegant column of delicate chain with hand-crafted metalwork. Available in  $2 \ \mathrm{sizes}$ .

Silver, Copper, Black or Gold chain.

Flat Nickel, Bronze or Gold metalwork.

Available rated to IP44 for bathrooms.

Supplied with matching Pendant Kit cord set.

CHAIN COLOURS