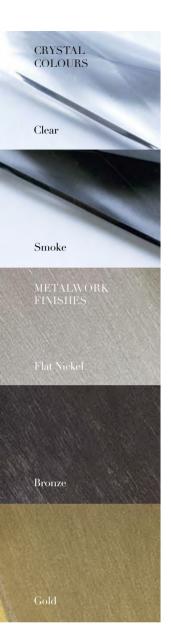

### RECTANGULAR CHANDELIER with CRYSTAL

Two tiers of beautiful hand-cut crystal with hand-crafted metalwork. Clear or Smoke crystal.

Bronze or Gold metalwork.

CRYSTAL COLOURS

METALWORK FINISHES

SILK FINISHES

Black

Bronze

Ink

Ivory

White

Graphite

Ivory

Forest

Delphinium

Terracotta

Dusk