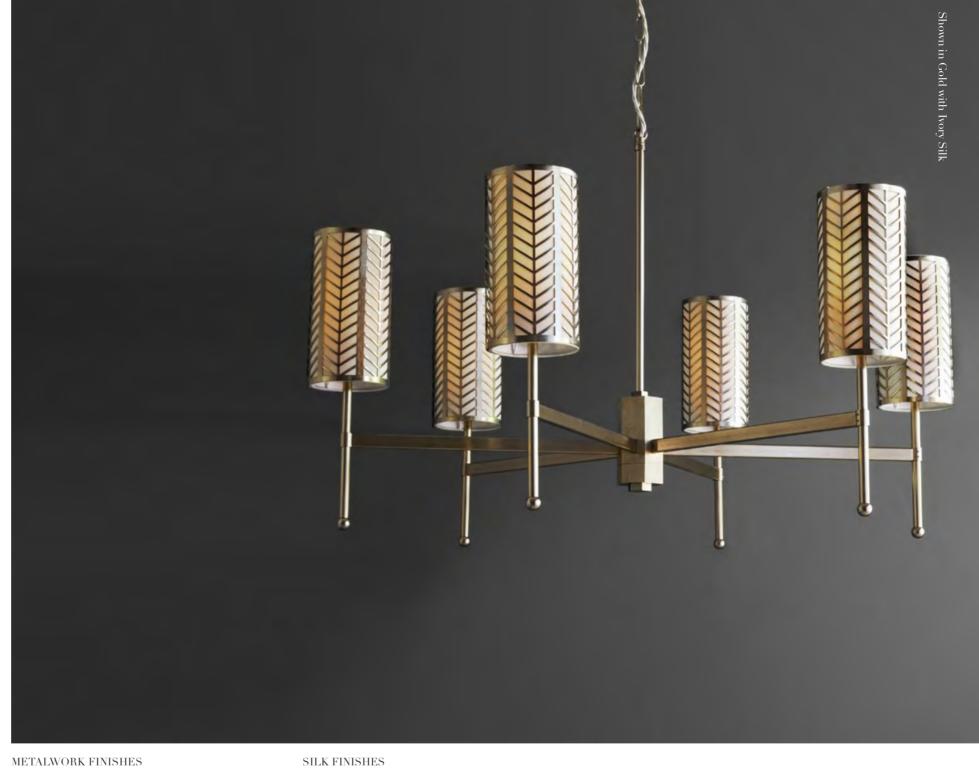

## with SILK

beautiful silk douppion or crepe satin shades.

Select from our house fabrics: Silk Douppion, Silk Satin,

An elegant hand-crafted metal stem frame, supporting

Silk Linen or specify Customer's own Material. Bronze or Gold metalwork.

• 9 arm: dia950mm x h680mm

Available in 4 sizes:

 $dia600 \times h520 mm$ 

dia950 x h620mm

• 3 arm:

• 6 arm:

• 12 arm: dia950 x h2000mm

Download detailed product information from our website.

### STEM CHANDELIER with LATTICE

An elegant hand-crafted metal stem frame, supporting beautiful silk douppion or crepe satin shades encased in a delicate metal lattice.

Select from our house fabrics: Silk Douppion, Silk Satin, Silk Linen or specify Customer's own Material. Bronze or Gold metalwork.

Available in 4 sizes:

• 3 arm: dia600 x h520mm

• 6 arm: dia950 x h620mm

• 9 arm: dia950mm x h680mm

• 12 arm: dia950 x h2000mm