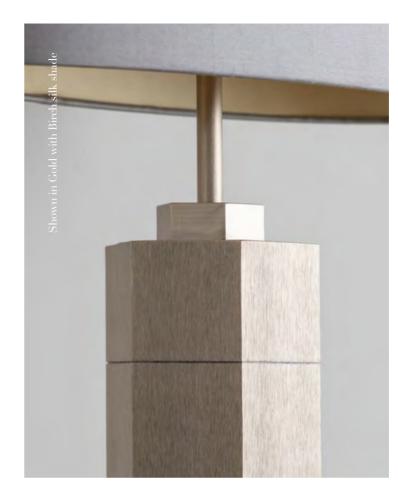

## STEM TABLE LAMP

A hexagonal Table Lamp hewn out of solid metal, which echoes the Stem Chandelier Available in either Bronze or Gold with a double-lined oval silk shade.

Select from our house fabrics: Silk Douppion, Silk Satin, Silk Linen or specify Customer's own Material. Gold metalwork.

Available in 1 size:

• w380 x d200 x h600mm including shade

Download detailed product information from our website.

www.tigermothlighting.com | 81

Alabaster Pendant Light with Deco Detail in Antique Brass