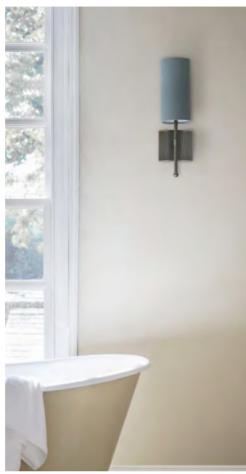

# STEM WALL LIGHTS with SILK

An elegant hand-crafted metal stem frame, supporting beautiful silk douppion or crepe satin shades.

Available in Single or Double with two depth options.

Select from our house fabrics: Silk Douppion, Silk Satin, Silk Linen or specify Customer's own Material.

Bronze, Flat Nickel or Gold metalwork.

Available rated to IP44 for bathrooms.

66 | Wall Lights www.tigermothlighting.com | 67