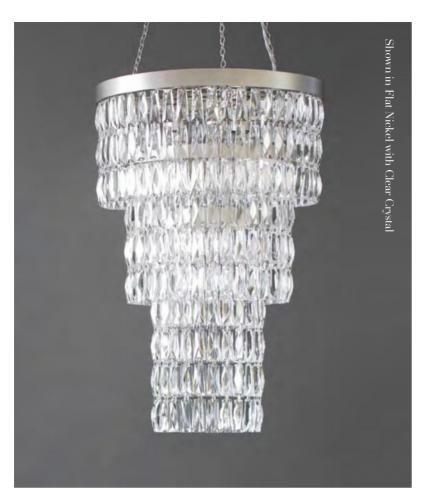

### RECTANGULAR CHANDELIER with CRYSTAL

Two tiers of beautiful hand-cut crystal with hand-crafted metalwork. Clear or Smoke crystal.

Bronze or Gold metalwork.

CRYSTAL COLOURS

METALWORK FINISHES

SILK FINISHES

Black

Bronze

Ink

Ivory

White

Graphite

Ivory

Forest

Delphinium

Terracotta

Dusk