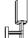

### FOLD WALL LIGHT

A Folded Brass Wall Light with a hand-grained finish. Use singly or group together for impact.

Bronze metalwork.

www.tigermothlighting.com | 65