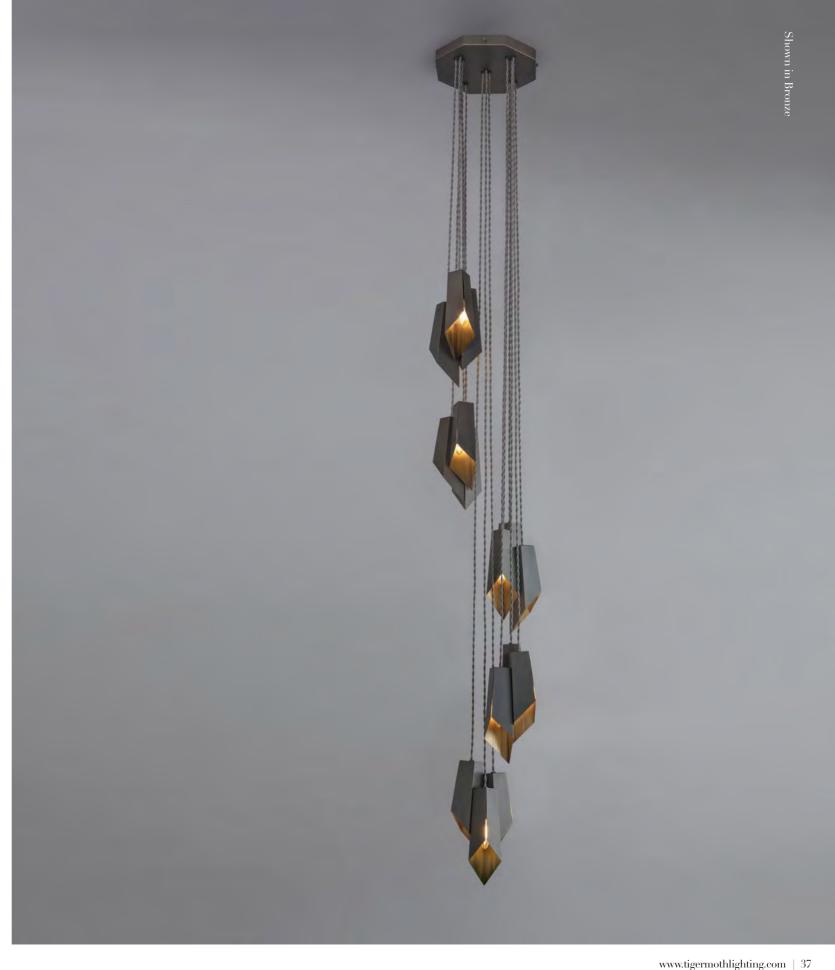

### FOLD PENDANT

A trio of folded brass shades, each one hand-grained to bring out the best in this beautiful material.

Bronze metalwork.

Supplied complete with 2m of adjustable braided flex and folded brass ceiling rose

88 | Pendants

Available in 2 sizes:

MINI PENDANT

• mini: dia160 x h220mm

MAXI PENDANT

• maxi: dia160 x h350mm

Download detailed product information from our website.