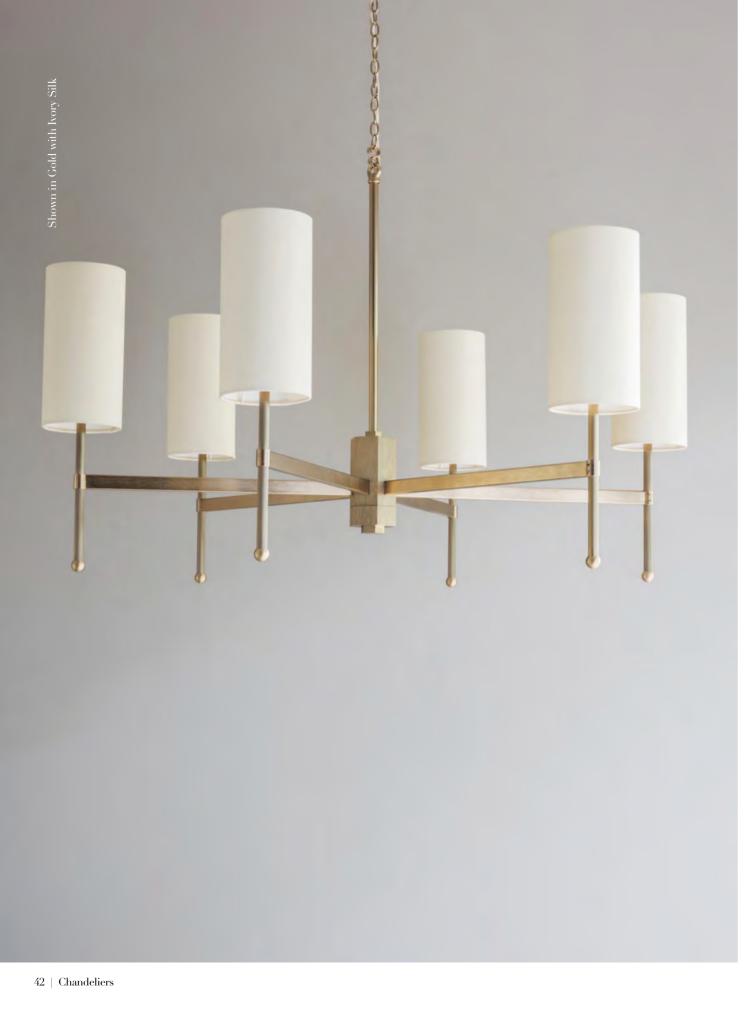

## with SILK

beautiful silk douppion or crepe satin shades.

Select from our house fabrics: Silk Douppion, Silk Satin,

An elegant hand-crafted metal stem frame, supporting

Silk Linen or specify Customer's own Material. Bronze or Gold metalwork.

• 9 arm: dia950mm x h680mm

Available in 4 sizes:

 $dia600 \times h520 mm$ 

dia950 x h620mm

• 3 arm:

• 6 arm:

• 12 arm: dia950 x h2000mm

Download detailed product information from our website.