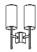

# STEM WALL LIGHTS with SILK

An elegant hand-crafted metal stem frame, supporting beautiful silk douppion or crepe satin shades.

Available in Single or Double with two depth options.

Select from our house fabrics: Silk Douppion, Silk Satin, Silk Linen or specify Customer's own Material.

Bronze, Flat Nickel or Gold metalwork.

Available rated to IP44 for bathrooms.

66 | Wall Lights www.tigermothlighting.com | 67