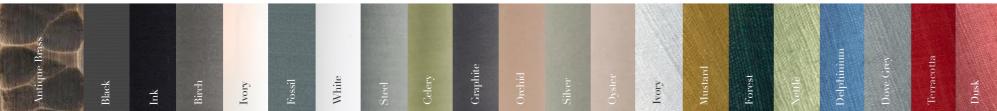

### RECTANGULAR CHANDELIER with CRYSTAL

Two tiers of beautiful hand-cut crystal with hand-crafted metalwork. Clear or Smoke crystal.

Bronze or Gold metalwork.

CRYSTAL COLOURS

METALWORK FINISHES

SILK FINISHES

Black

Bronze

Ink

Ivory

White

Graphite

Ivory

Forest

Delphinium

Terracotta

Dusk