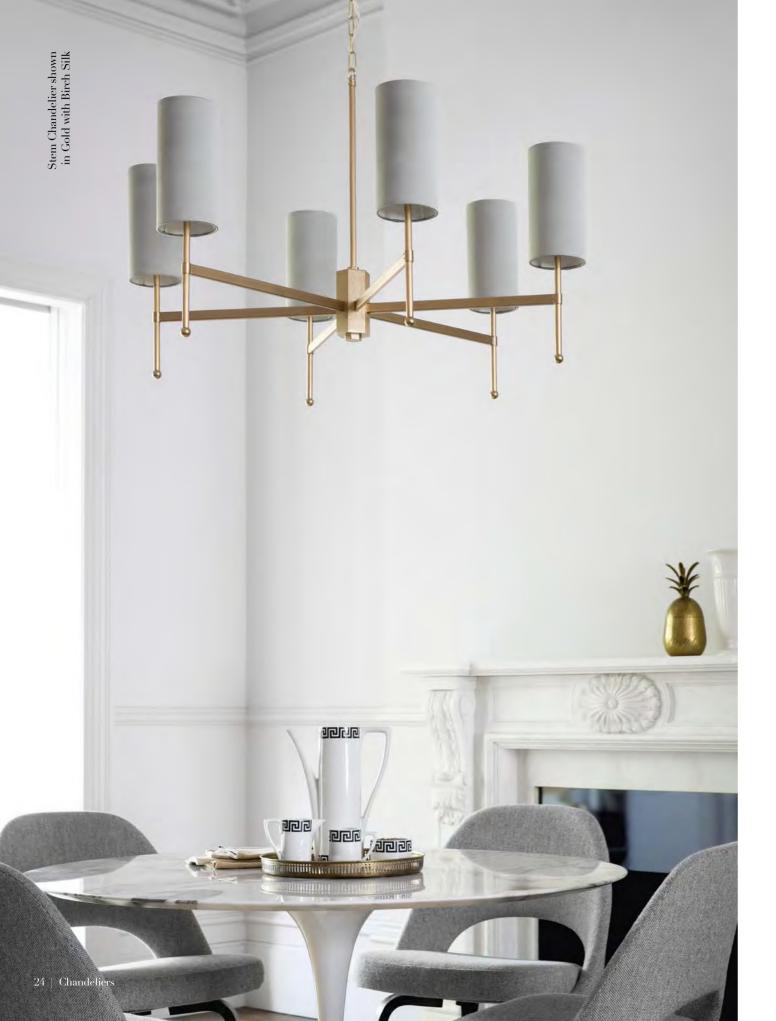

## with SILK

beautiful silk douppion or crepe satin shades.

Select from our house fabrics: Silk Douppion, Silk Satin,

An elegant hand-crafted metal stem frame, supporting

Silk Linen or specify Customer's own Material. Bronze or Gold metalwork.

• 9 arm: dia950mm x h680mm

Available in 4 sizes:

 $dia600 \times h520 mm$ 

dia950 x h620mm

• 3 arm:

• 6 arm:

• 12 arm: dia950 x h2000mm

Download detailed product information from our website.