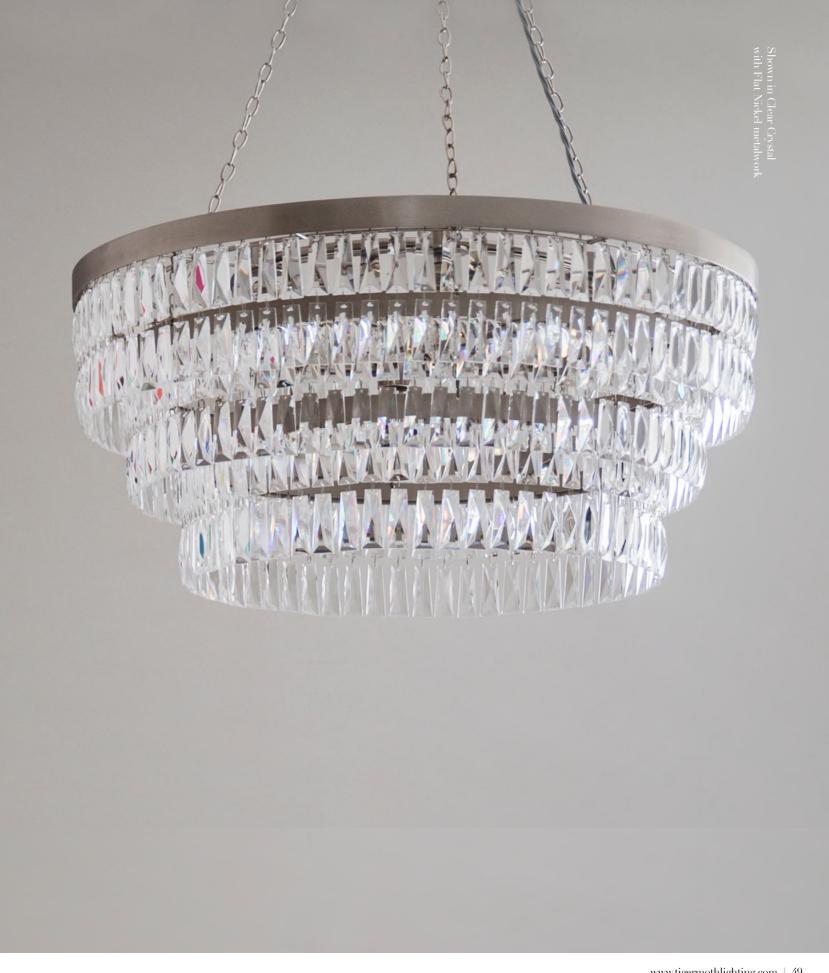

### SHALLOW CHANDELIER with CRYSTAL

Three shallow tiers of beautiful hand-cut crystal and hand-crafted metalwork.

Clear or Smoke crystal.

Flat Nickel, Bronze or Gold metalwork.

410mm,510mm and 710mm are available rated to IP44 for bathrooms.

CHAIN COLOURS

METALWORK FINISHES

Available in 3 sizes:

• dia410x h630mm

• dia510 x h780mm

• dia710 x h1080mm

Download detailed product information from our website.