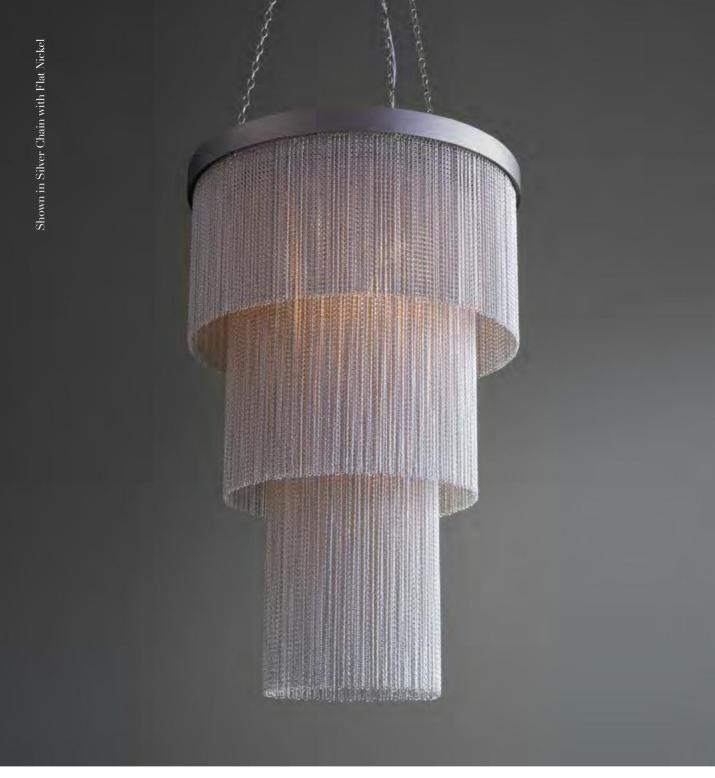

## LONG CHANDELIER with CHAIN

Three long layers of delicate chain strands and hand-crafted metalwork. Silver, Copper, Black or Gold chain. Flat Nickel, Bronze or Gold metalwork.

50 | Chandeliers www.tigermothlighting.com | 51