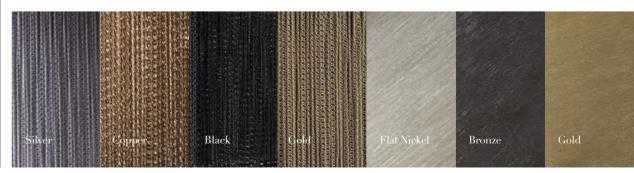

# RECTANGULAR CHANDELIER with CHAIN

Two layers of delicate chain strands with hand-crafted metalwork. Silver, Copper, Black or Gold chain. Bronze or Gold metalwork. Available in 1 size:

 $\bullet$  w1010x d270 x h330mm

### RECTANGULAR CHANDELIER with CRYSTAL

Two tiers of beautiful hand-cut crystal with hand-crafted metalwork. Clear or Smoke crystal.

Bronze or Gold metalwork.

CRYSTAL COLOURS

METALWORK FINISHES

SILK FINISHES

# SHALLOW CHANDELIER with CHAIN

Three shallow layers of delicate chain strands and hand-crafted metalwork.

Silver, Copper, Black or Gold chain.

Flat Nickel, Bronze or Gold metalwork.

410mm,510mm and 710mm are available rated to IP44 for bathrooms.

### SHALLOW CHANDELIER with CRYSTAL

Three shallow tiers of beautiful hand-cut crystal and hand-crafted metalwork.

Clear or Smoke crystal.

Flat Nickel, Bronze or Gold metalwork.

410mm,510mm and 710mm are available rated to IP44 for bathrooms.

## LONG CHANDELIER with CHAIN

Three long layers of delicate chain strands and hand-crafted metalwork. Silver, Copper, Black or Gold chain. Flat Nickel, Bronze or Gold metalwork.

50 | Chandeliers www.tigermothlighting.com | 51

Three long tiers of beautiful hand-cut crystal and hand-crafted metalwork.

Clear or Smoke crystal.

Flat Nickel, Bronze or Gold metalwork.

Available in 3 sizes:

• dia410x h630mm

• dia510 x h780mm

• dia710 x h1080mm

# PENDANT LIGHTS with CHAIN

An elegant column of delicate chain with hand-crafted metalwork. Available in  $2 \ \mathrm{sizes}$ .

Silver, Copper, Black or Gold chain.

Flat Nickel, Bronze or Gold metalwork.

### PENDANT LIGHTS with CRYSTAL

An elegant column of beautiful hand-cut crystal with hand-crafted metalwork. Available in 2 sizes.

Clear, Mirrored or Smoke crystal.

Bronze, Flat Nickel or Gold metalwork.