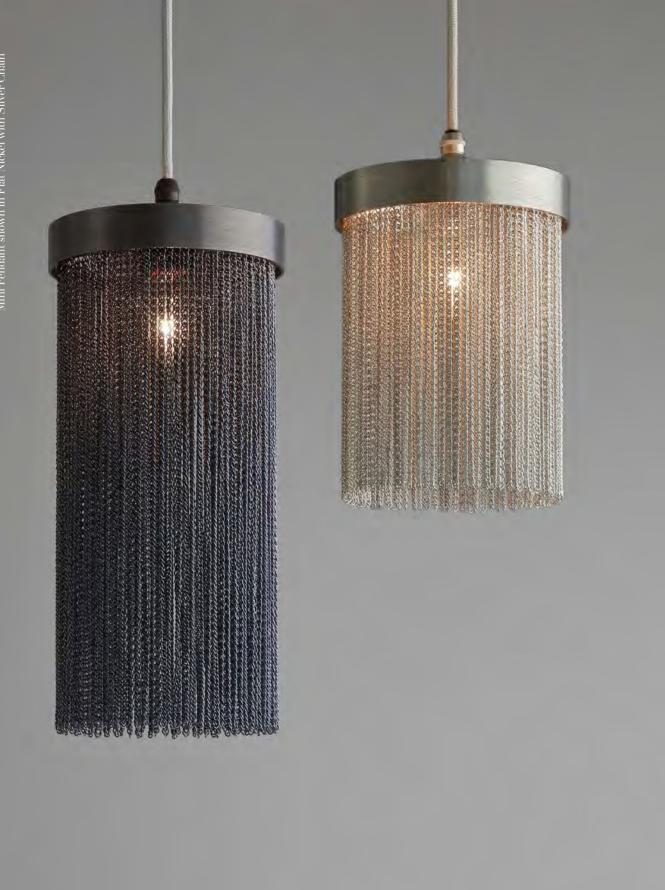

# PENDANT LIGHTS with CHAIN

An elegant column of delicate chain with hand-crafted metalwork. Available in  $2 \ \mathrm{sizes}$ .

Silver, Copper, Black or Gold chain.

Flat Nickel, Bronze or Gold metalwork.

#### METALWORK FINISHES

90 | Pendants

Available in 2 sizes:

MINI PENDANT
• mini: dia160 x h220mm

MAXI PENDANT

• maxi: dia160 x h350mm

Download detailed product information from our website.