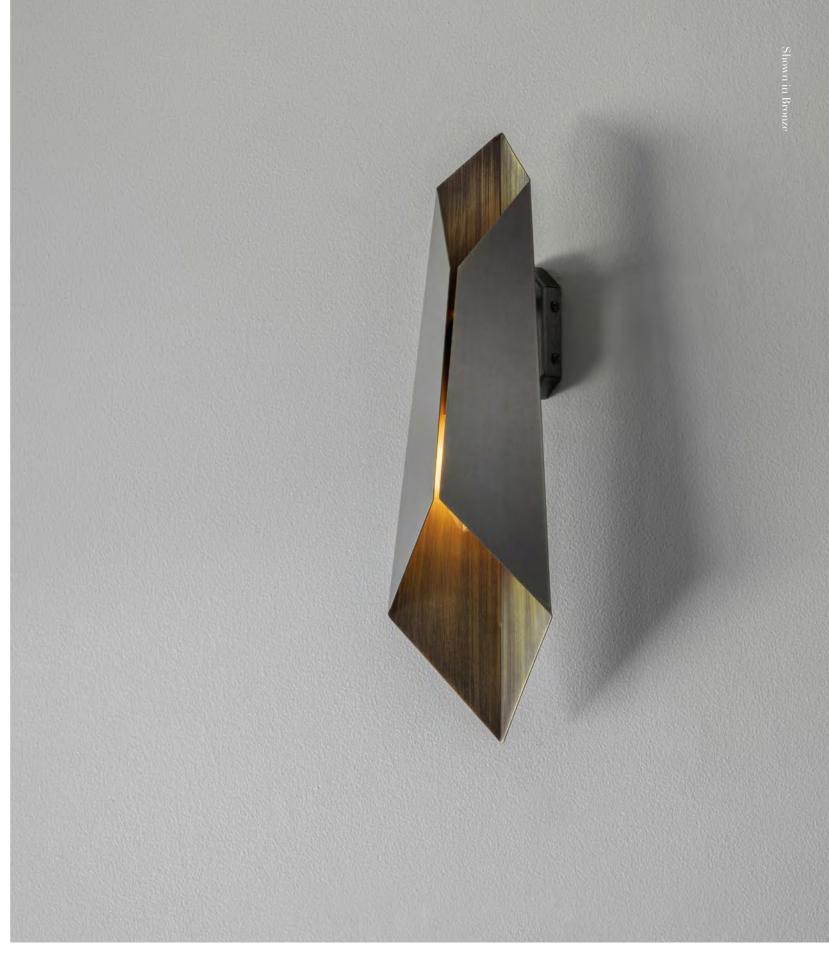

### FOLD WALL LIGHT

A Folded Brass Wall Light with a hand-grained finish. Use singly or group together for impact.

Bronze metalwork.

www.tigermothlighting.com | 65