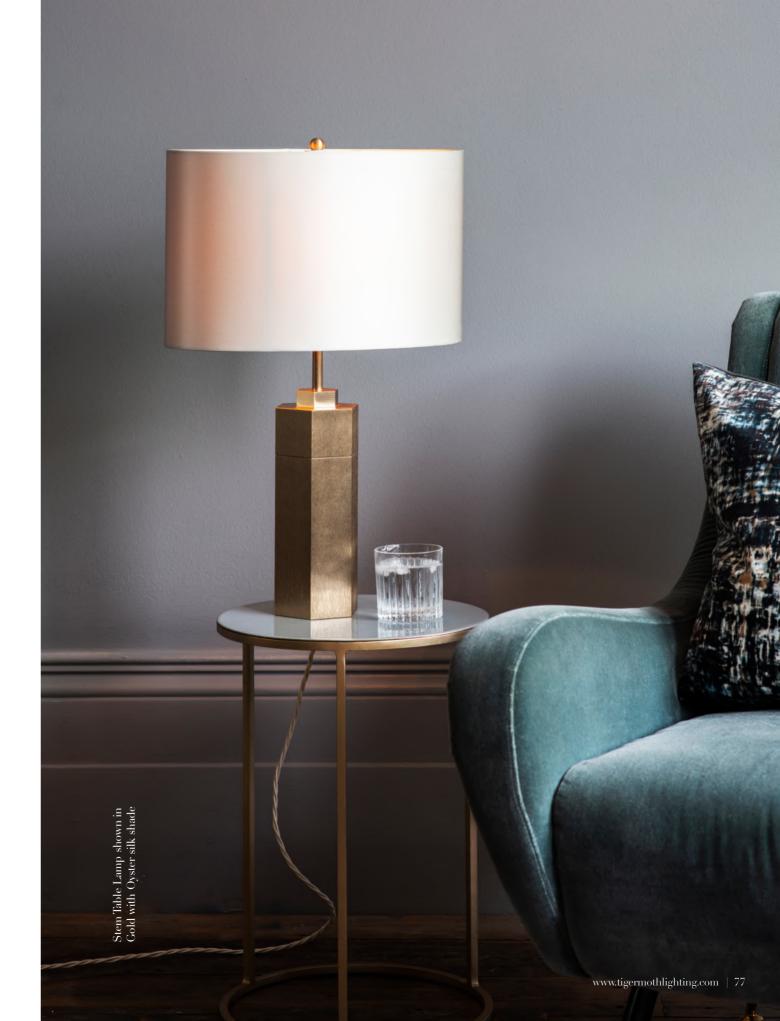

## STEM TABLE LAMP

A hexagonal Table Lamp hewn out of solid metal, which echoes the Stem Chandelier Available in either Bronze or Gold with a double-lined oval silk shade.

Select from our house fabrics: Silk Douppion, Silk Satin, Silk Linen or specify Customer's own Material. Gold metalwork.

Available in 1 size:

• w380 x d200 x h600mm including shade

Download detailed product information from our website.

www.tigermothlighting.com | 81

Alabaster Pendant Light with Deco Detail in Antique Brass