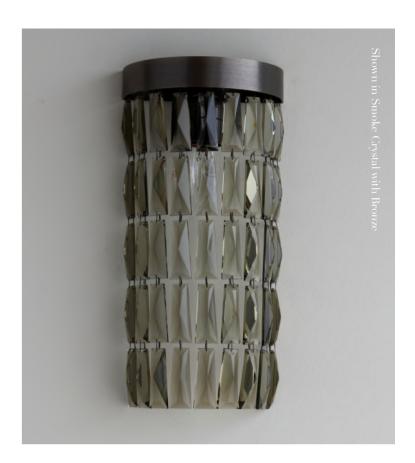

### SHALLOW CHANDELIER with CRYSTAL

Three shallow tiers of beautiful hand-cut crystal and hand-crafted metalwork.

Clear or Smoke crystal.

Flat Nickel, Bronze or Gold metalwork.

410mm,510mm and 710mm are available rated to IP44 for bathrooms.

CHAIN COLOURS

METALWORK FINISHES

Available in 3 sizes:

• dia410x h630mm

• dia510 x h780mm

• dia710 x h1080mm

Download detailed product information from our website.