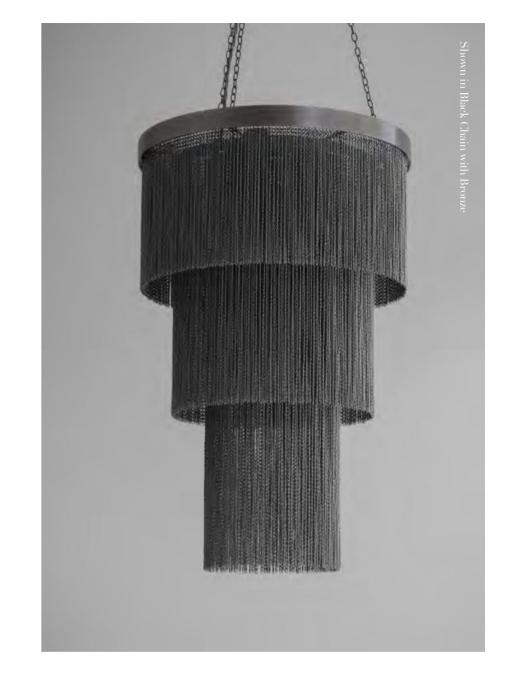

# RECTANGULAR CHANDELIER with CHAIN

Two layers of delicate chain strands with hand-crafted metalwork. Silver, Copper, Black or Gold chain. Bronze or Gold metalwork. Available in 1 size:

 $\bullet$  w1010x d270 x h330mm

Download detailed product information from our website.

• w1010x d270 x h330mm

Download detailed product information from our website.