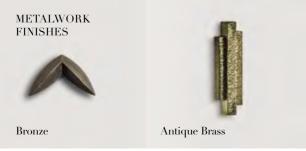

### ALABASTER PENDANT CLUSTER

A cluster of pendant lights hewn from solid alabaster. When lit, the alabaster shade offers a stunning diffuse light and displays a fascinating marbled texture. Each shade is adorned with three cast brass decorative elements with a choice of Leaf in Bronze or Deco in Antique Brass.

Matching ceiling rose and fabric flex to match either Bronze or Antique Brass metalwork.

METALWORK FINISHES

Bronze

Available in 3 sizes:

• 7-light Cluster: dia600mm x h2000mm

• 12-light Cluster: dia600mm x h3000mm