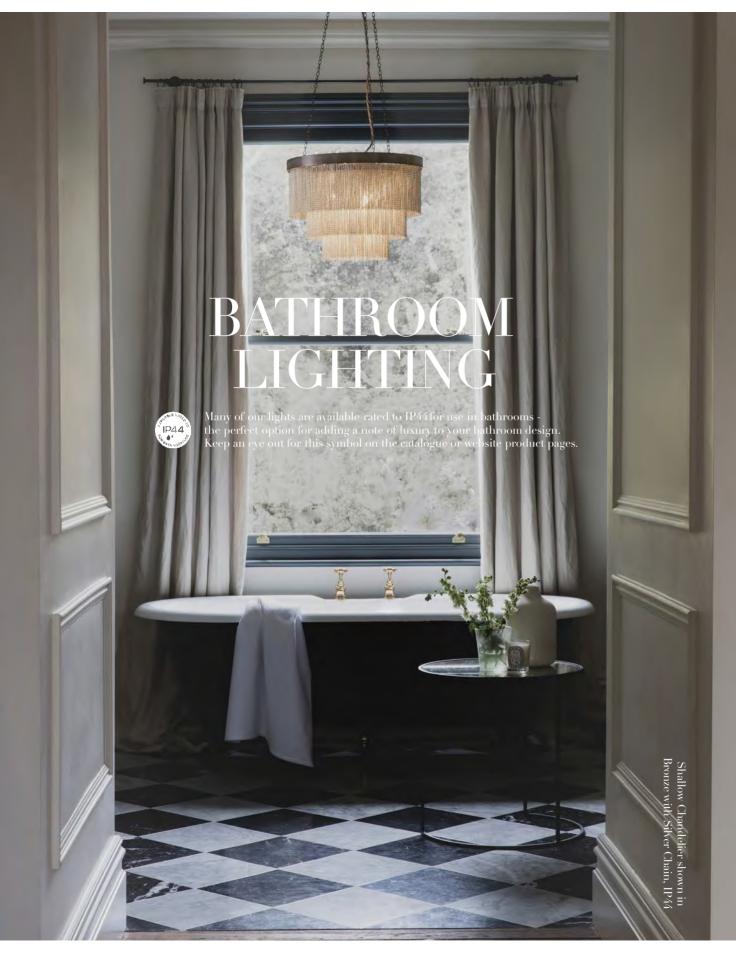

# SHALLOW CHANDELIER with CHAIN

Three shallow layers of delicate chain strands and hand-crafted metalwork.

Silver, Copper, Black or Gold chain.

Flat Nickel, Bronze or Gold metalwork.

410mm,510mm and 710mm are available rated to IP44 for bathrooms.

98 | Bathroom Lighting.com | 99

Lights shown clockwise from left to right: Shallow Chandelier shown in Clear Crystal with Bronze, Stem Wall Light in Bronze with Fossil Silk, Clear Crystal Chandelier.

100 | Bathroom Lighting www.tigermothlighting.com | 101