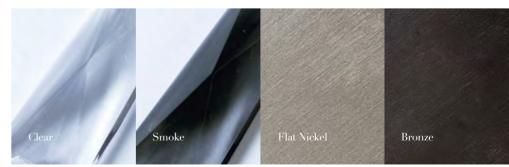

### RECTANGULAR CHANDELIER with CRYSTAL

Two tiers of beautiful hand-cut crystal with hand-crafted metalwork. Clear or Smoke crystal.

Bronze or Gold metalwork.

CRYSTAL COLOURS

METALWORK FINISHES

SILK FINISHES

Black

Bronze

Ink

Ivory

White

Graphite

Ivory

Forest

### SHALLOW CHANDELIER with CRYSTAL

Three shallow tiers of beautiful hand-cut crystal and hand-crafted metalwork.

Clear or Smoke crystal.

Flat Nickel, Bronze or Gold metalwork.

410mm,510mm and 710mm are available rated to IP44 for bathrooms.

## CRESCENT WALL LIGHTS with CRYSTAL

A simple column of beautiful hand-cut crystal with hand-crafted metalwork. Available in 2 sizes.

Clear and Smoke crystal.

Flat Nickel or Bronze metalwork.

CRYSTAL COLOURS