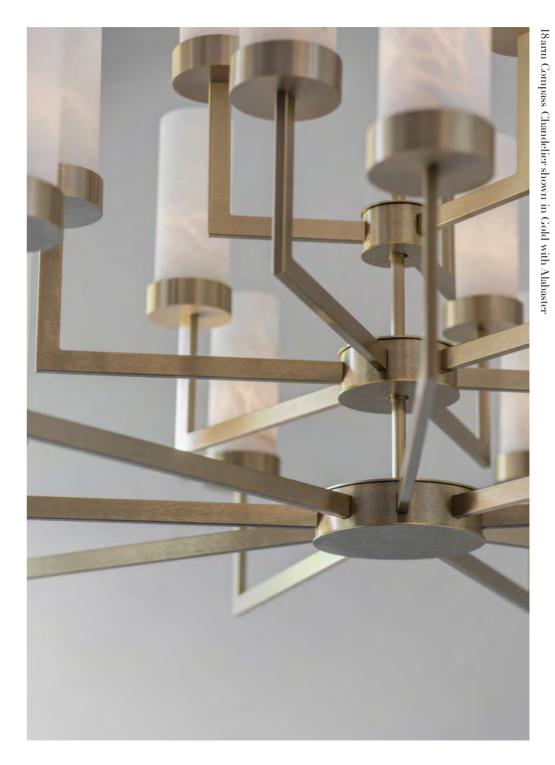

### COMPASS CHANDELIER with ALABASTER

An elegant Chandelier featuring shades hewn from solid alabaster. The soft opalescent alabaster shade is offset by the clean contemporary lines of the hand-grained metalwork. When lit, the alabaster shade offers a stunning diffuse light and displays a fascinating natural marbled texture.

Bronze or Gold metalwork.

Available in 2 sizes:

• 6 Arm: dia1000 x h6o0mm

Download detailed product information from our website.

• 18 Arm: dia1200 x h1200mm

Download detailed product information from our website.