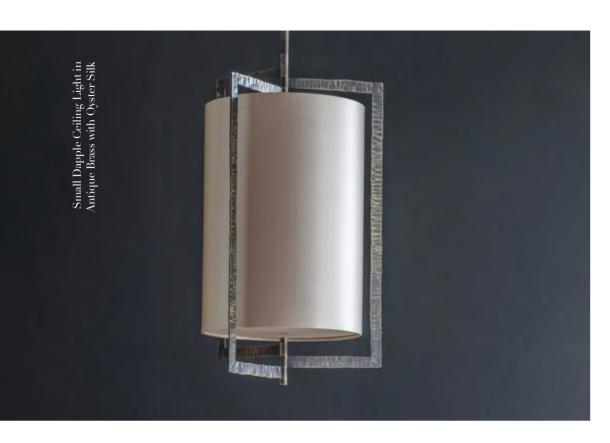

www.tigermothlighting.com | 15

 $12\text{-}\mathrm{arm}$ Stem Chandelier shown in Gold with Birch Shades

Long Chandelier shown in Silver Chain

 $www.tigermothlighting.com \mid 21$ 

Small Dapple Ceiling Lights in Antique Brass with Oyster Silk

#### DAPPLE CEILING LIGHT

A silk drum shade with diffuser encased in a hammered patinated brass metal frame. The stepped design of the frame creates interest and a stunning dappled light effect from all angles. Suspended by an antique brass rod which can be made to your specification.

Antique Brass metalwork.

Select from our house fabrics: Silk Douppion, Silk Satin, Silk Linen or specify Customer's own Material. Available in 2 sizes:

• Small: dia300mm x h550mm

• Medium: dia550mm x h480mm