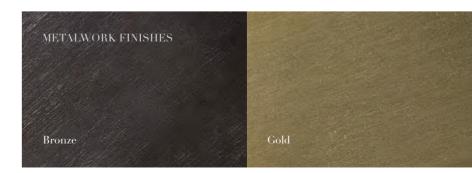

Matching ceiling rose and fabric flex to match either Bronze or Antique Brass metalwork.

METALWORK FINISHES

Bronze

Available in 3 sizes:

• 7-light Cluster: dia600mm x h2000mm

• 12-light Cluster: dia600mm x h3000mm