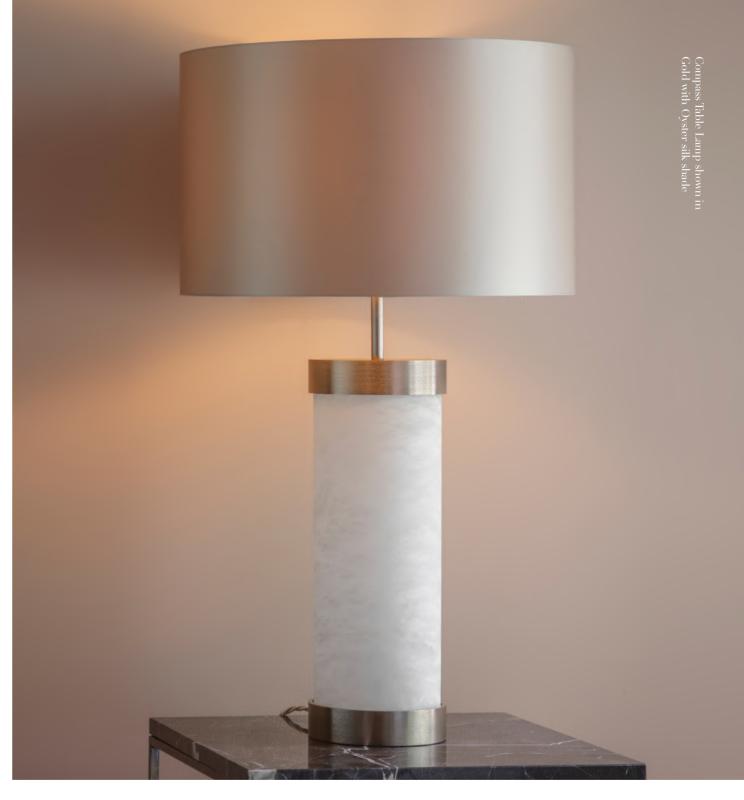

### COMPASS CHANDELIER with ALABASTER

An elegant Chandelier featuring shades hewn from solid alabaster. The soft opalescent alabaster shade is offset by the clean contemporary lines of the hand-grained metalwork. When lit, the alabaster shade offers a stunning diffuse light and displays a fascinating natural marbled texture.

Bronze or Gold metalwork.

Available in 2 sizes:

• 6 Arm: dia1000 x h6o0mm

Download detailed product information from our website.

• 18 Arm: dia1200 x h1200mm

Download detailed product information from our website.