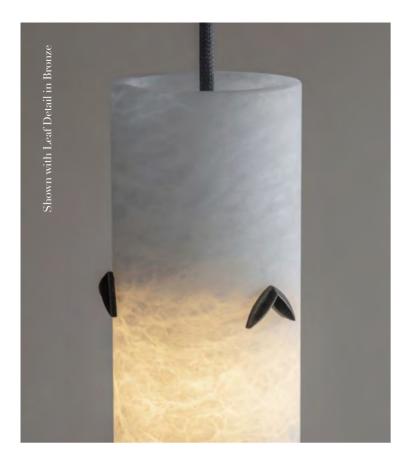

## ALABASTER PENDANT

A stunning individual pendant light hewn from solid alabaster. When lit, the alabaster offers a stunning diffuse light and displays a fascinating marbled texture. Each shade is adorned with three cast brass decorative elements with a choice of Leaf in Bronze or Deco in Antique Brass.

This piece comes complete with a matching ceiling rose and fabric flex in either Bronze or Antique Brass.

Available rated to IP44 for bathrooms.

The bathroom version features a drop rod finished to match.

86 | Wall Lights

Available in 1 size:

• dia180 x h320mm

Download detailed product information from our website.