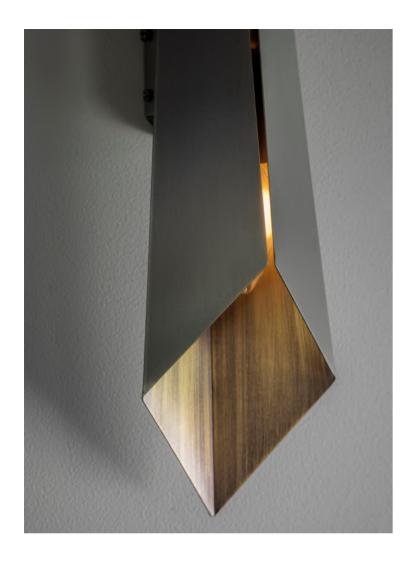

### FOLD WALL LIGHT

A Folded Brass Wall Light with a hand-grained finish. Use singly or group together for impact.

Bronze metalwork.

www.tigermothlighting.com | 65