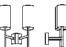

# STEM WALL LIGHTS with SILK

An elegant hand-crafted metal stem frame, supporting beautiful silk douppion or crepe satin shades.

Available in Single or Double with two depth options.

Select from our house fabrics: Silk Douppion, Silk Satin, Silk Linen or specify Customer's own Material.

Bronze, Flat Nickel or Gold metalwork.

Available rated to IP44 for bathrooms.

66 | Wall Lights www.tigermothlighting.com | 67