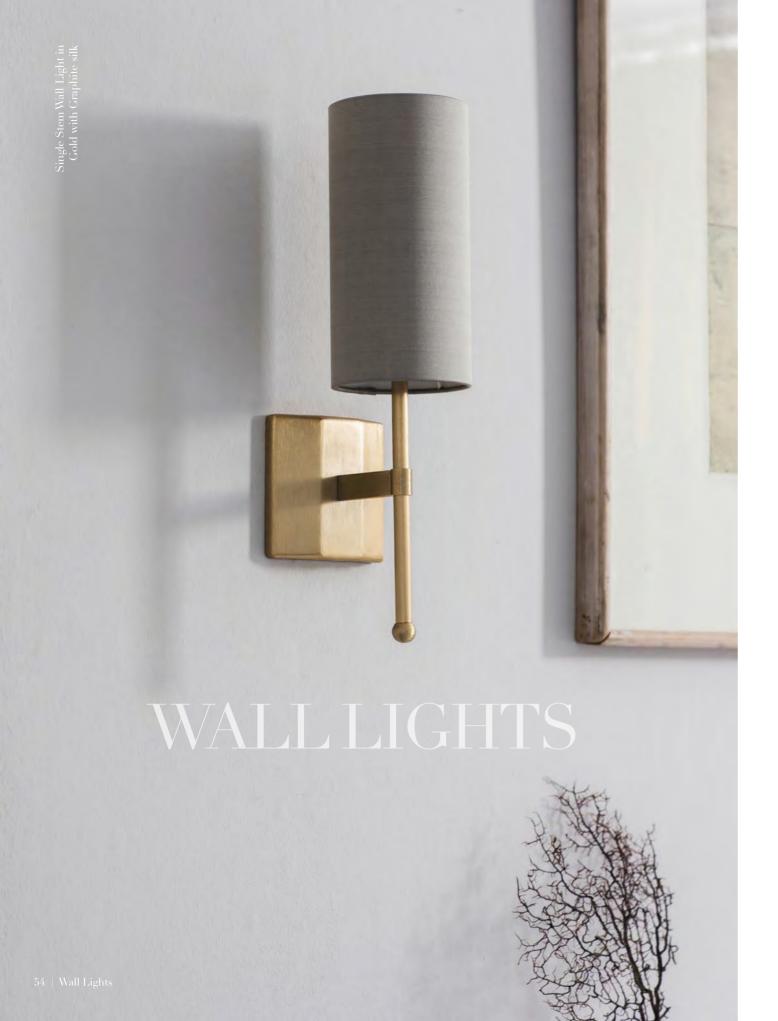

# STEM WALL LIGHTS with SILK

An elegant hand-crafted metal stem frame, supporting beautiful silk douppion or crepe satin shades.

Available in Single or Double with two depth options.

Select from our house fabrics: Silk Douppion, Silk Satin, Silk Linen or specify Customer's own Material.

Bronze, Flat Nickel or Gold metalwork.

Available rated to IP44 for bathrooms.

66 | Wall Lights www.tigermothlighting.com | 67