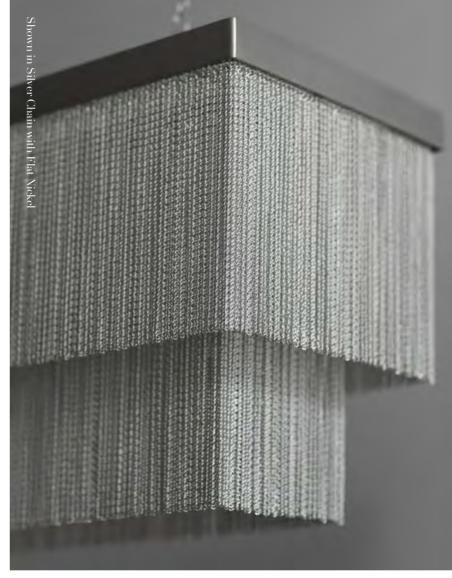

# RECTANGULAR CHANDELIER with CHAIN

Two layers of delicate chain strands with hand-crafted metalwork. Silver, Copper, Black or Gold chain. Bronze or Gold metalwork. Available in 1 size:

 $\bullet$  w1010x d270 x h330mm

Download detailed product information from our website.

• w1010x d270 x h330mm

Download detailed product information from our website.