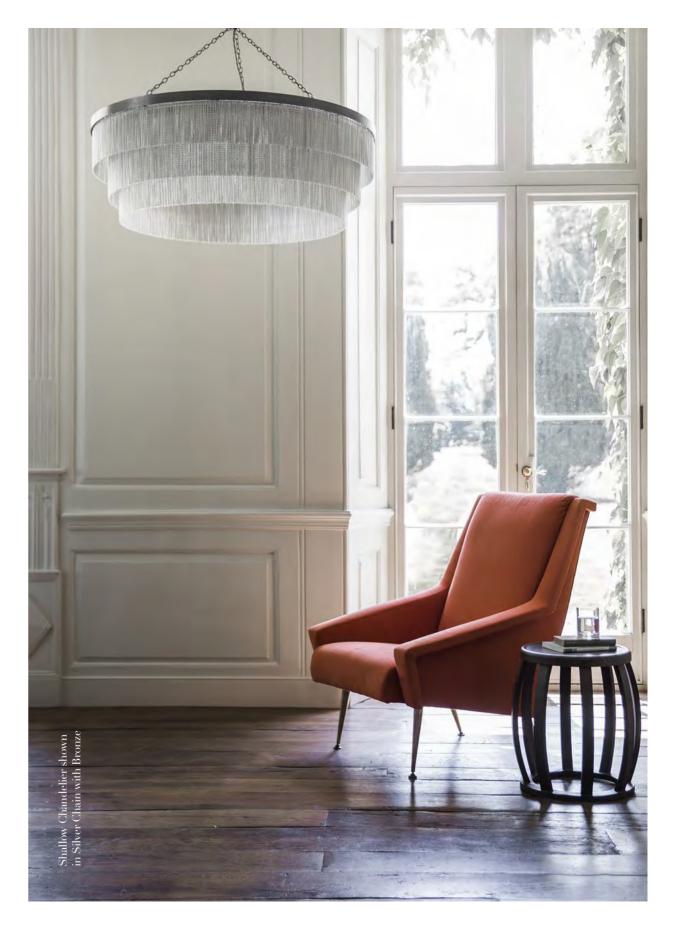

# SHALLOW CHANDELIER with CHAIN

Three shallow layers of delicate chain strands and hand-crafted metalwork.

Silver, Copper, Black or Gold chain.

Flat Nickel, Bronze or Gold metalwork.

410mm,510mm and 710mm are available rated to IP44 for bathrooms.

Available in 5 sizes:

• dia410 x h280mm

• dia710 x h310mm

Download detailed product information from our website.

• dia1210x 450mm Bronze

46 | Chandeliers www.tigermothlighting.com | 47

• dia410 x h280mm

• dia510 x h280mm

• dia710 x h310mm

• dia1010 x h320mm

• dia1210x 450mm

Download detailed product information from our website.