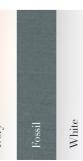

98 | Bathroom Lighting.com | 99

Lights shown clockwise from left to right: Shallow Chandelier shown in Clear Crystal with Bronze, Stem Wall Light in Bronze with Fossil Silk, Clear Crystal Chandelier.

100 | Bathroom Lighting www.tigermothlighting.com | 101