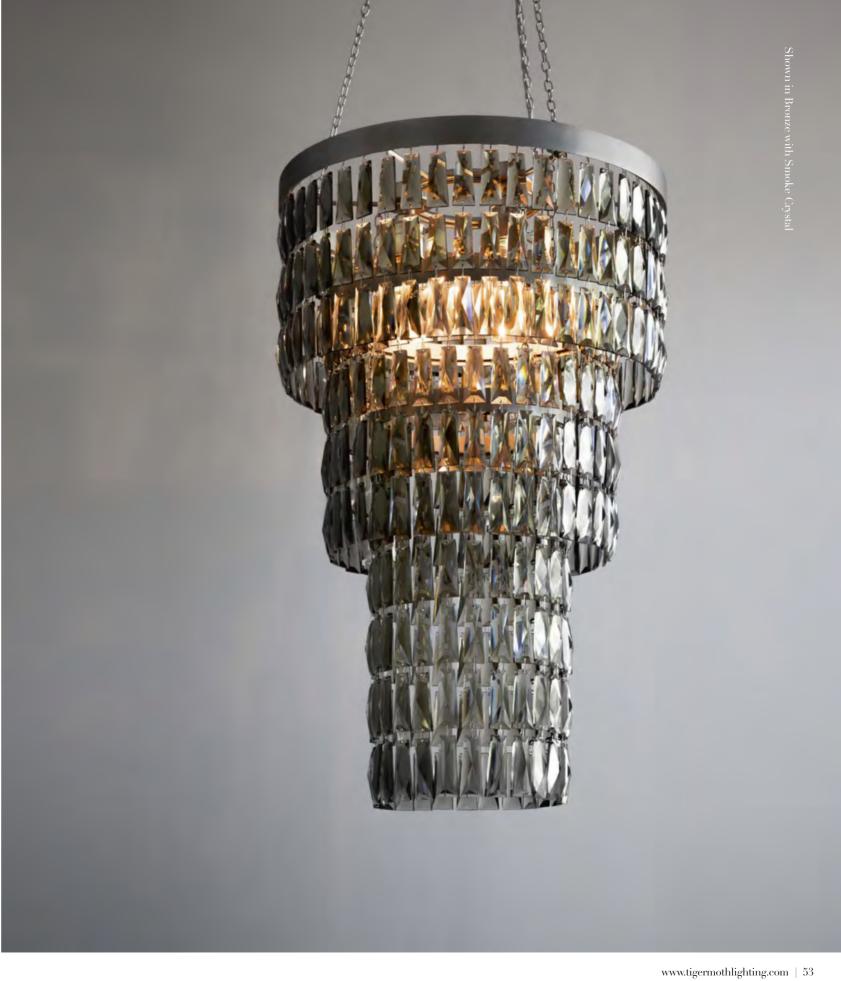

### RECTANGULAR CHANDELIER with CRYSTAL

Two tiers of beautiful hand-cut crystal with hand-crafted metalwork. Clear or Smoke crystal.

Bronze or Gold metalwork.

CRYSTAL COLOURS

METALWORK FINISHES

SILK FINISHES

Three long tiers of beautiful hand-cut crystal and hand-crafted metalwork.

Clear or Smoke crystal.

Flat Nickel, Bronze or Gold metalwork.

Available in 3 sizes:

• dia410x h630mm

• dia510 x h780mm

• dia710 x h1080mm