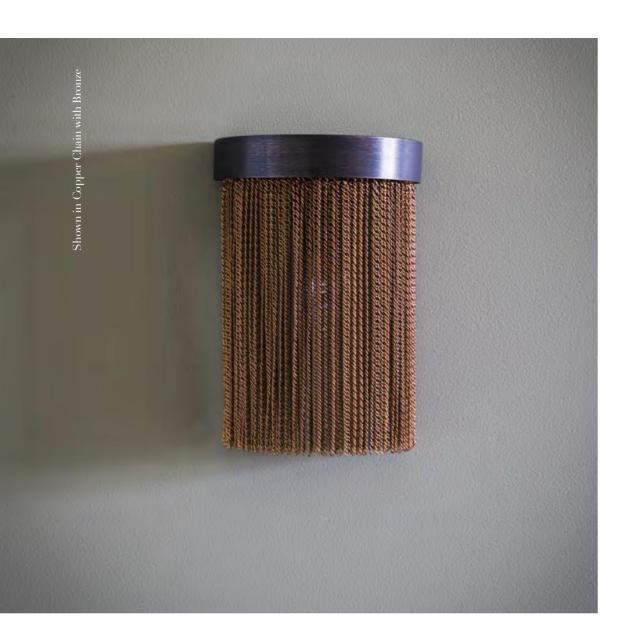

### CRESCENT WALL LIGHTS with CHAIN

A simple column of individual delicate chains with hand-crafted metalwork. Available in 2 sizes.

Silver, Copper, Black or Gold chain.

Flat Nickel or Bronze metalwork.

Available in 2 sizes: MINI CRESCENT • w160 x d80 x h220mm

MAXI CRESCENT
• w160 x d80 x h350mm

Download detailed product information from our website.

Filter Copper Black Gold Flat Nickel Bronze

70 | Wall Lights

Available in 2 sizes: MINI CRESCENT

 $\bullet$ w<br/>160 x d80 x h220mm