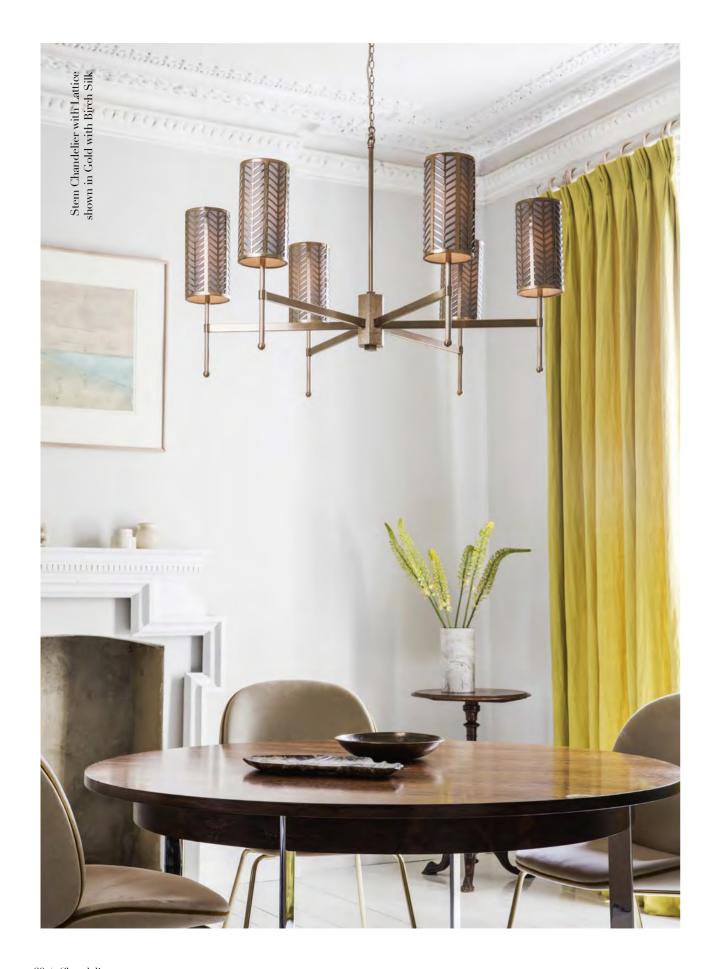

### STEM CHANDELIER with LATTICE

An elegant hand-crafted metal stem frame, supporting beautiful silk douppion or crepe satin shades encased in a delicate metal lattice.

Select from our house fabrics: Silk Douppion, Silk Satin, Silk Linen or specify Customer's own Material. Bronze or Gold metalwork.

Available in 4 sizes:

• 3 arm: dia600 x h520mm

• 6 arm: dia950 x h620mm

• 9 arm: dia950mm x h680mm

• 12 arm: dia950 x h2000mm