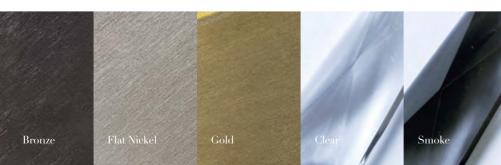

### RECTANGULAR CHANDELIER with CRYSTAL

Two tiers of beautiful hand-cut crystal with hand-crafted metalwork. Clear or Smoke crystal.

Bronze or Gold metalwork.

CRYSTAL COLOURS

METALWORK FINISHES

SILK FINISHES

Black

Bronze

Ink

Ivory

White

Graphite

Ivory

Forest