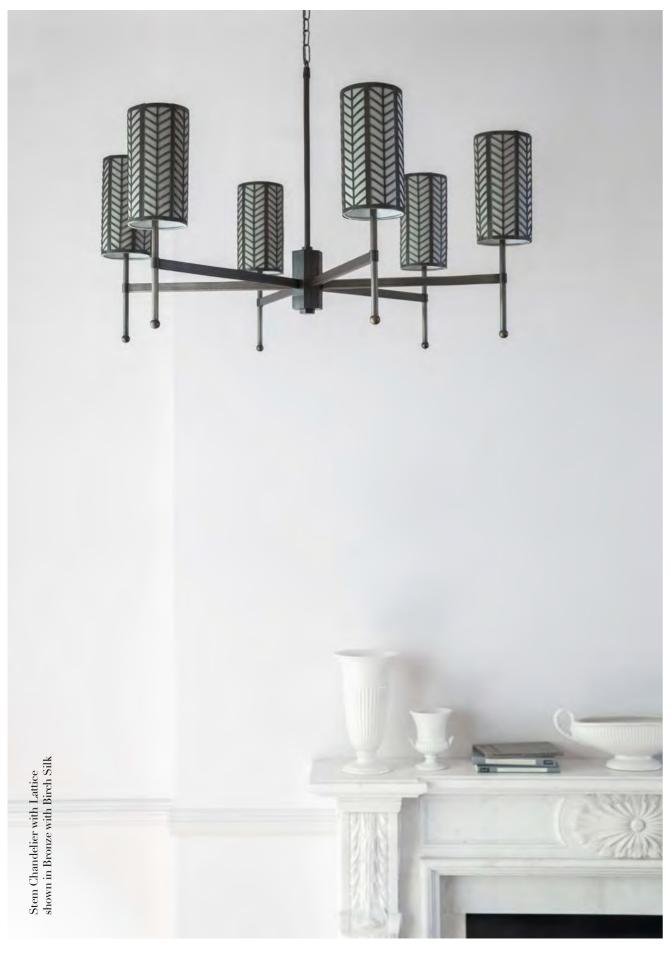

### STEM CHANDELIER with LATTICE

An elegant hand-crafted metal stem frame, supporting beautiful silk douppion or crepe satin shades encased in a delicate metal lattice.

Select from our house fabrics: Silk Douppion, Silk Satin, Silk Linen or specify Customer's own Material. Bronze or Gold metalwork.

Available in 4 sizes:

• 3 arm: dia600 x h520mm

• 6 arm: dia950 x h620mm

• 9 arm: dia950mm x h680mm

• 12 arm: dia950 x h2000mm