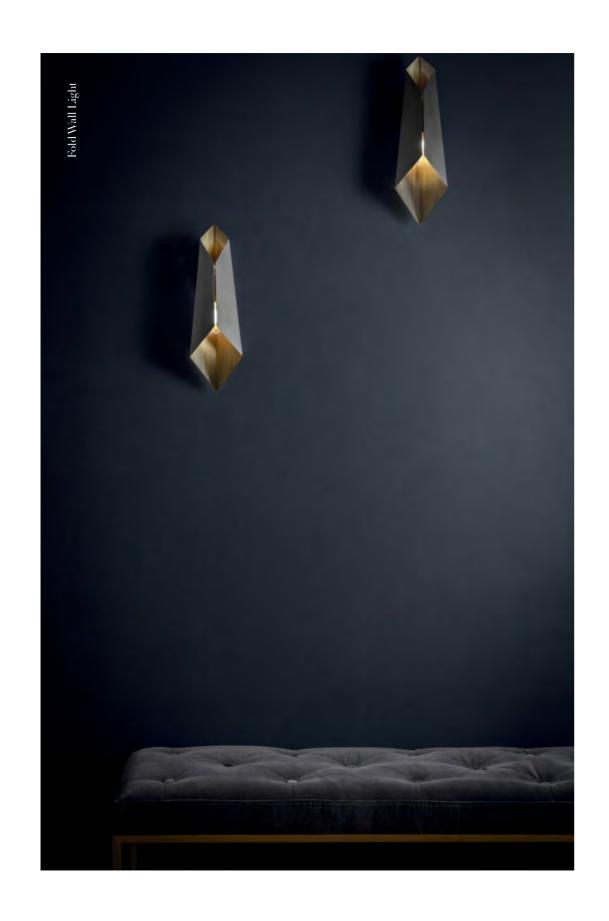

### FOLD WALL LIGHT

A Folded Brass Wall Light with a hand-grained finish. Use singly or group together for impact.

Bronze metalwork.

www.tigermothlighting.com | 65