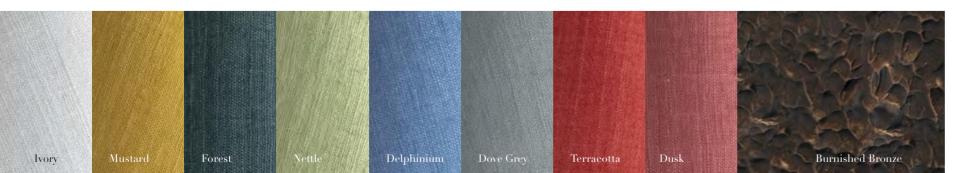

# PEDICEL WALL LIGHT with SILK LINEN

An elegant Wall Light with stepped arms in a hand-crafted textured Burnished Bronze finish. Presented with silk-linen shades available in a variety of jewel tones.

Ivory, Mustard, Forest, Nettle, Delphinium, Dove Grey, Terracottaand Dusk linen. Custom linens available on request. Burnished Bronze metalwork.

LINEN FINISHES METALWORK FINISH

60 | Wall Lights www.tigermothlighting.com | 61

 $\bullet$ w<br/>100 x d170 x h330mm

Download detailed product information from our website.