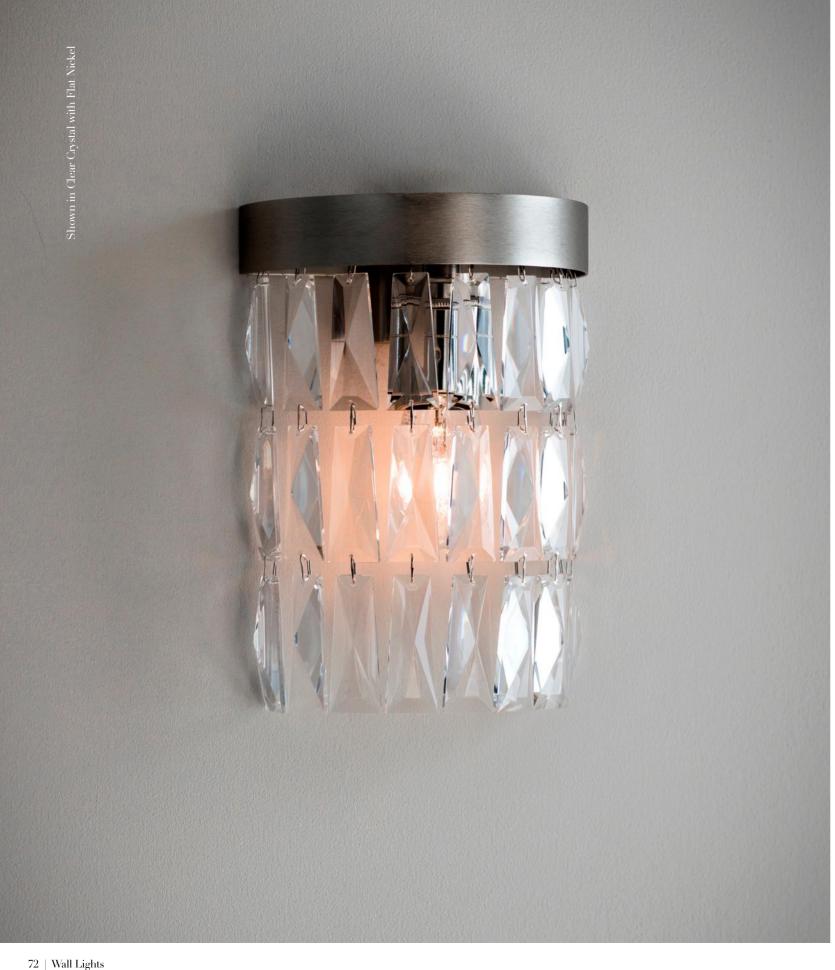

### SHALLOW CHANDELIER with CRYSTAL

Three shallow tiers of beautiful hand-cut crystal and hand-crafted metalwork.

Clear or Smoke crystal.

Flat Nickel, Bronze or Gold metalwork.

410mm,510mm and 710mm are available rated to IP44 for bathrooms.

CHAIN COLOURS

METALWORK FINISHES

Available in 3 sizes:

• dia410x h630mm

• dia510 x h780mm

• dia710 x h1080mm

Download detailed product information from our website.