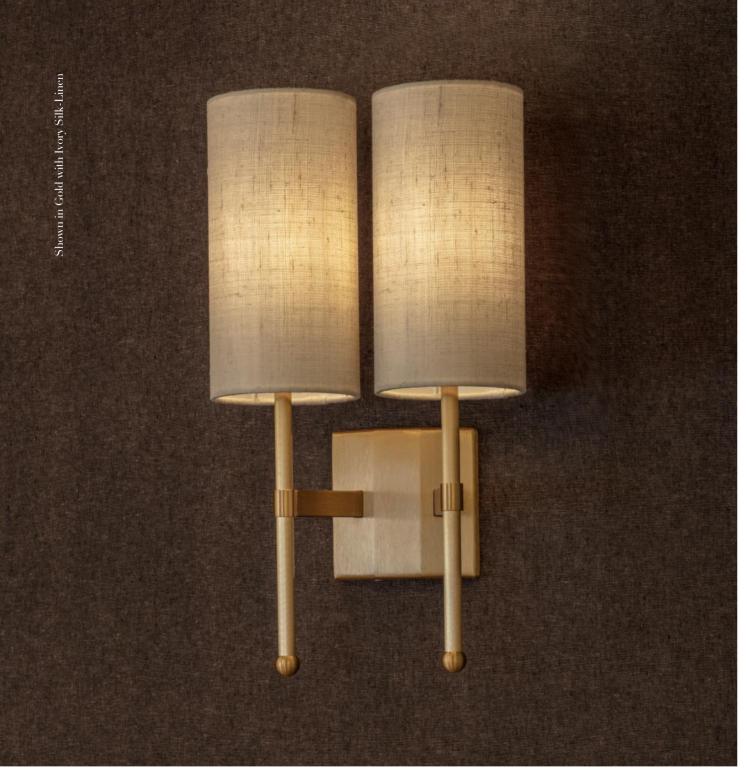

# STEM WALL LIGHTS with SILK

An elegant hand-crafted metal stem frame, supporting beautiful silk douppion or crepe satin shades.

Available in Single or Double with two depth options.

Select from our house fabrics: Silk Douppion, Silk Satin, Silk Linen or specify Customer's own Material.

Bronze, Flat Nickel or Gold metalwork.

Available rated to IP44 for bathrooms.

66 | Wall Lights www.tigermothlighting.com | 67