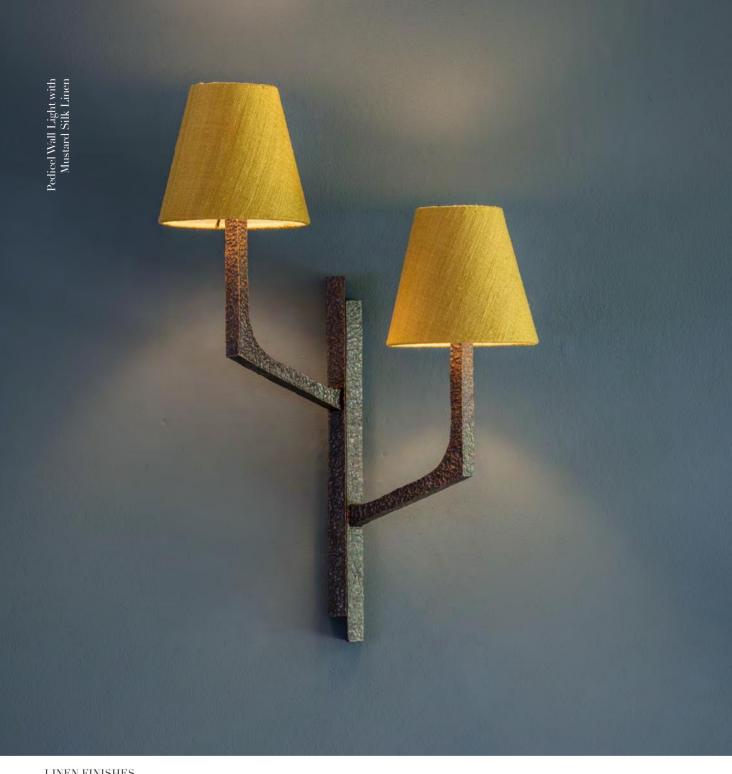

# PEDICEL WALL LIGHT with SILK LINEN

An elegant Wall Light with stepped arms in a hand-crafted textured Burnished Bronze finish. Presented with silk-linen shades available in a variety of jewel tones.

Ivory, Mustard, Forest, Nettle, Delphinium, Dove Grey, Terracottaand Dusk linen. Custom linens available on request. Burnished Bronze metalwork.

LINEN FINISHES METALWORK FINISH

60 | Wall Lights www.tigermothlighting.com | 61

 $\bullet$ w<br/>100 x d170 x h330mm

Download detailed product information from our website.