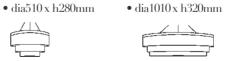

Available in 5 sizes:

• dia410 x h280mm

• dia710 x h310mm

Download detailed product information from our website.

• dia1210x 450mm Bronze

46 | Chandeliers www.tigermothlighting.com | 47

• dia410 x h280mm

• dia510 x h280mm

• dia710 x h310mm

• dia1010 x h320mm

• dia1210x 450mm

Download detailed product information from our website.