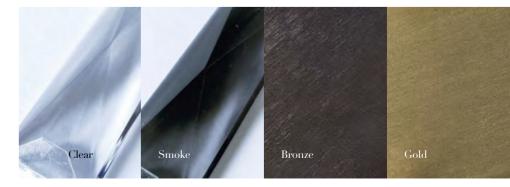

### RECTANGULAR CHANDELIER with CRYSTAL

Two tiers of beautiful hand-cut crystal with hand-crafted metalwork. Clear or Smoke crystal.

Bronze or Gold metalwork.

CRYSTAL COLOURS

METALWORK FINISHES

SILK FINISHES

Black

Bronze

Ink

Ivory

White

Graphite

Ivory

Forest