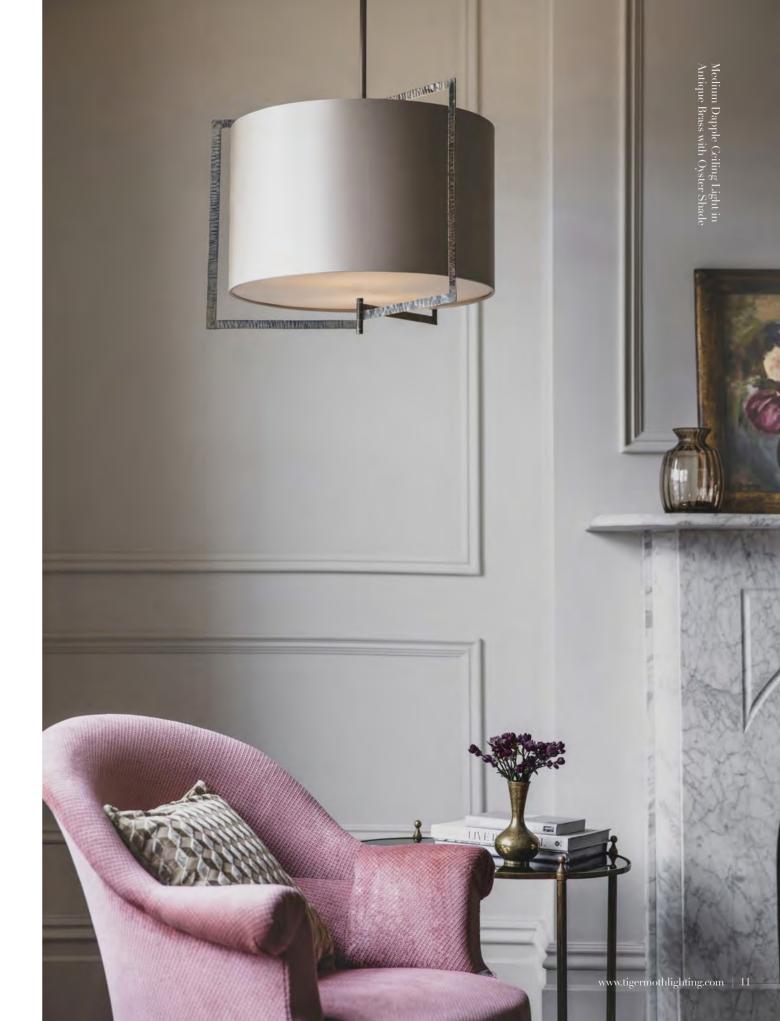

#### DAPPLE CEILING LIGHT

A silk drum shade with diffuser encased in a hammered patinated brass metal frame. The stepped design of the frame creates interest and a stunning dappled light effect from all angles. Suspended by an antique brass rod which can be made to your specification.

Antique Brass metalwork.

Select from our house fabrics: Silk Douppion, Silk Satin, Silk Linen or specify Customer's own Material. Available in 2 sizes:

• Small: dia300mm x h550mm

• Medium: dia550mm x h480mm

Download detailed product information from our website.

METALWORK FINISH SILK FINISHES