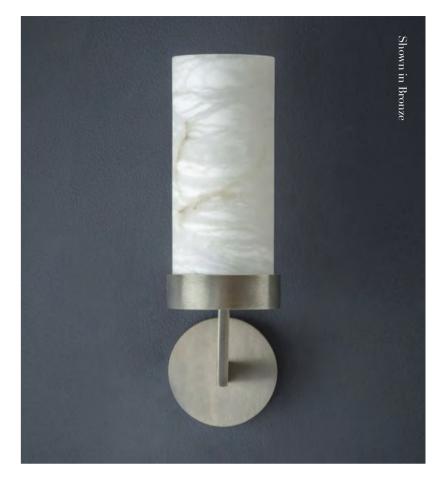

### COMPASS WALL LIGHT with ALABASTER

An elegant Wall Light featuring shades hewn from solid alabaster. The soft opalescent alabaster shade is offset by the clean contemporary lines of the hand-grained metalwork. When lit, the alabaster shade offers a stunning diffuse light and displays a fascinating natural marbled texture. Finalist for SBID design award.

Bronze or Gold metalwork.

Available rated to IP44 for bathrooms.

62 | Wall Lights

• w120 x d100 x h370mm

Download detailed product information from our website.