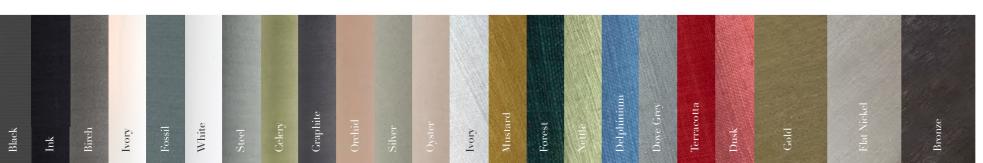

#### SINGLE STEM WALL LIGHT WITH SILK

Available in 2 sizes:

• standard single: w110x d235 x h420mm

• reduced depth single: w110x d150x h420mm

Download detailed product information from our website.

#### DOUBLE STEM WALL LIGHT WITH SILK

Available in 2 sizes:

• standard double: w330 x d235 x h420mm

• reduced depth double: w240 x d150 x h420mm

Download detailed product information from our website.

# STEM WALL LIGHTS with SILK

An elegant hand-crafted metal stem frame, supporting beautiful silk douppion or crepe satin shades.

Available in Single or Double with two depth options.

Select from our house fabrics: Silk Douppion, Silk Satin, Silk Linen or specify Customer's own Material.

Bronze, Flat Nickel or Gold metalwork.

Available rated to IP44 for bathrooms.

66 | Wall Lights www.tigermothlighting.com | 67