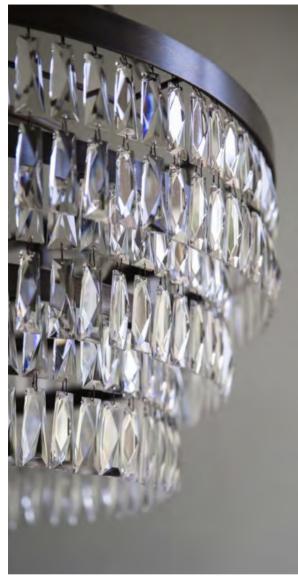

### SHALLOW CHANDELIER with CRYSTAL

Three shallow tiers of beautiful hand-cut crystal and hand-crafted metalwork.

Clear or Smoke crystal.

Flat Nickel, Bronze or Gold metalwork.

410mm,510mm and 710mm are available rated to IP44 for bathrooms.

CHAIN COLOURS

METALWORK FINISHES

Available in 3 sizes:

• dia410x h630mm

• dia510 x h780mm

• dia710 x h1080mm

Download detailed product information from our website.

Three long tiers of beautiful hand-cut crystal and hand-crafted metalwork.

Clear or Smoke crystal.

Flat Nickel, Bronze or Gold metalwork.

Available in 3 sizes:

• dia410x h630mm

• dia510 x h780mm

• dia710 x h1080mm