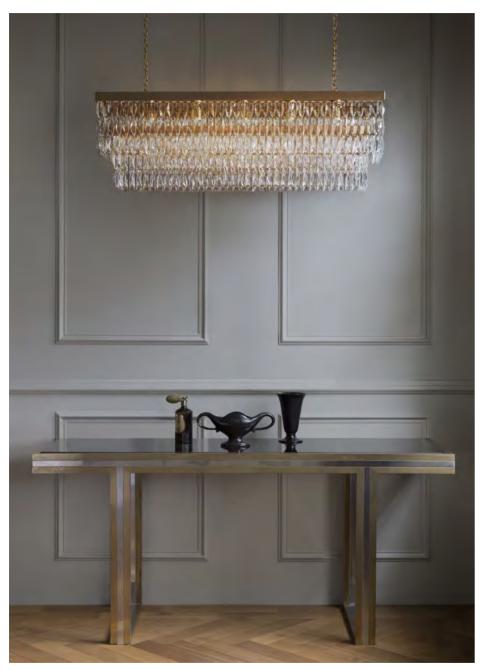

### RECTANGULAR CHANDELIER with CRYSTAL

Two tiers of beautiful hand-cut crystal with hand-crafted metalwork. Clear or Smoke crystal.

Bronze or Gold metalwork.

CRYSTAL COLOURS

METALWORK FINISHES

SILK FINISHES

Black

Bronze

Ink

Ivory

White

Graphite

Ivory

Forest

Delphinium

Terracotta

Dusk