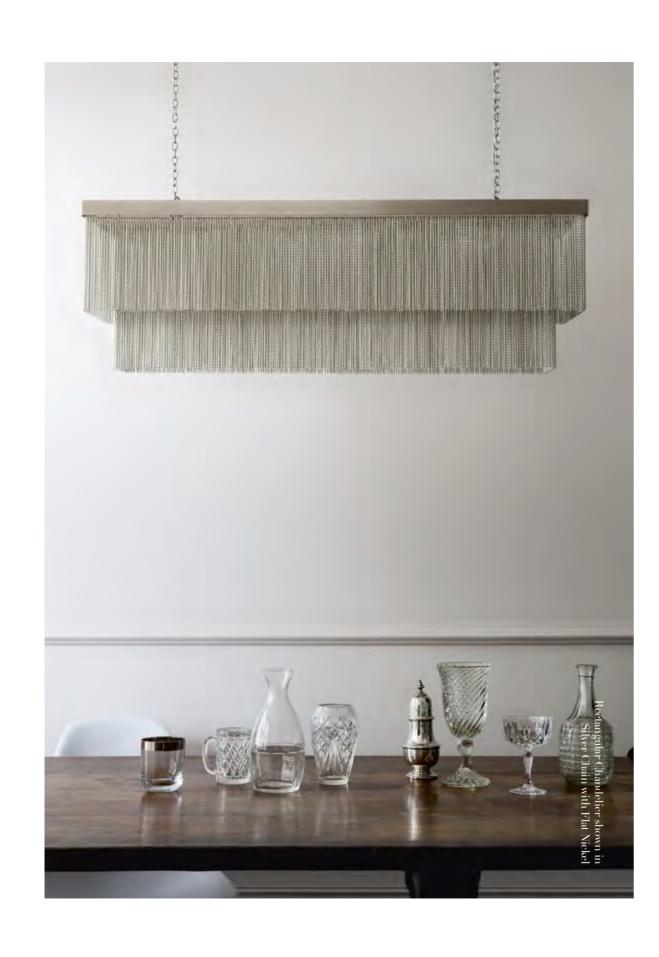

# RECTANGULAR CHANDELIER with CHAIN

Two layers of delicate chain strands with hand-crafted metalwork. Silver, Copper, Black or Gold chain. Bronze or Gold metalwork. Available in 1 size:

 $\bullet$  w1010x d270 x h330mm

Download detailed product information from our website.

• w1010x d270 x h330mm

Download detailed product information from our website.