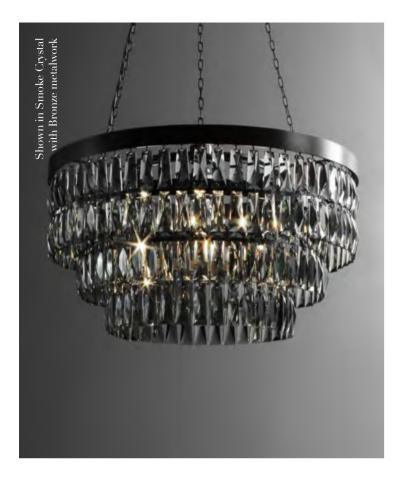

### SHALLOW CHANDELIER with CRYSTAL

Three shallow tiers of beautiful hand-cut crystal and hand-crafted metalwork.

Clear or Smoke crystal.

Flat Nickel, Bronze or Gold metalwork.

410mm,510mm and 710mm are available rated to IP44 for bathrooms.

CHAIN COLOURS

METALWORK FINISHES

Available in 3 sizes:

• dia410x h630mm

• dia510 x h780mm

• dia710 x h1080mm

Download detailed product information from our website.