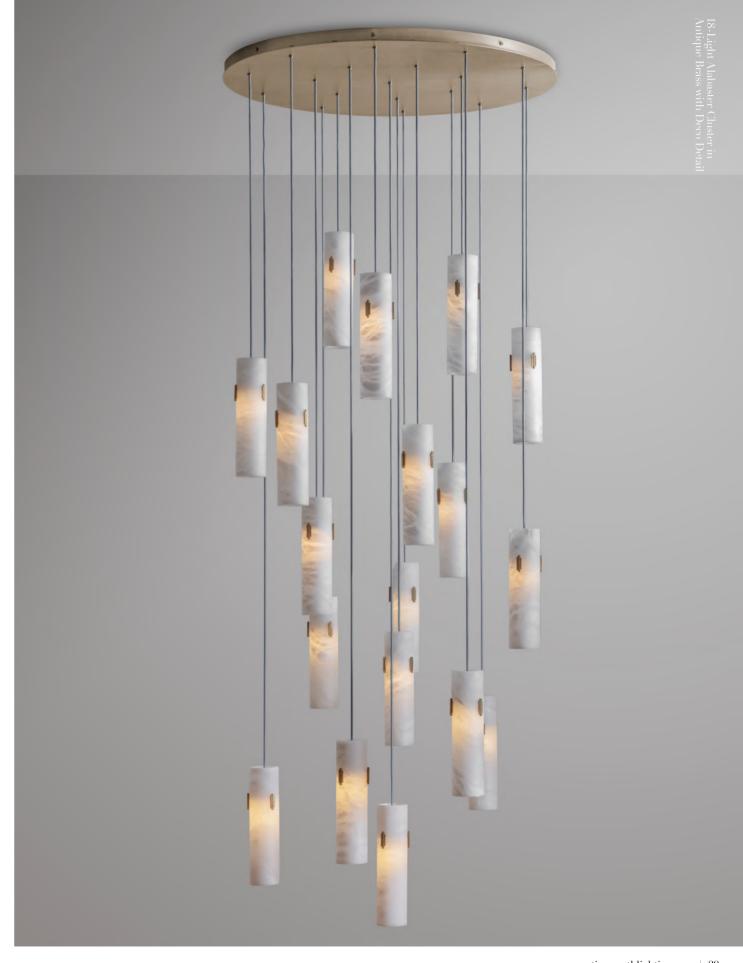

### ALABASTER PENDANT CLUSTER

A cluster of pendant lights hewn from solid alabaster. When lit, the alabaster shade offers a stunning diffuse light and displays a fascinating marbled texture. Each shade is adorned with three cast brass decorative elements with a choice of Leaf in Bronze or Deco in Antique Brass.

Matching ceiling rose and fabric flex to match either Bronze or Antique Brass metalwork.

METALWORK FINISHES

Bronze

Available in 3 sizes:

• 7-light Cluster: dia600mm x h2000mm

• 12-light Cluster: dia600mm x h3000mm

• 18-light Cluster: dia1000mm x h4500mm

Download detailed product information from our website.