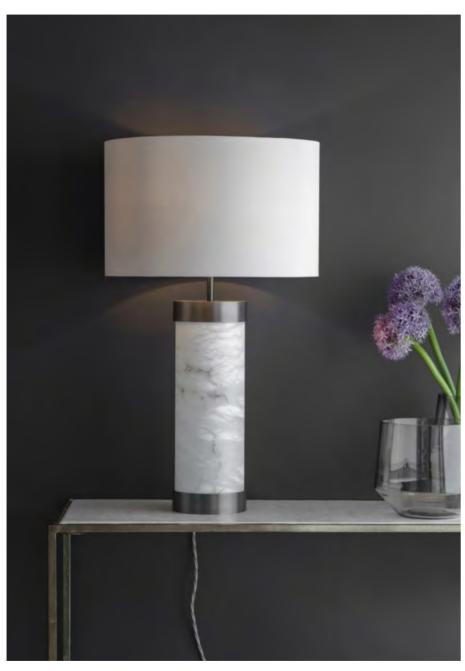

METALWORK FINISHES

72 | Wall Lights

Compass Table Lamp in Alabaster with Bronze

Available in 1 size:

• dia400 x h680mm including shade

Download detailed product information from our website.

An elegant Table Lamp hewn from solid alabaster. The soft opalescent alabaster is offset by the clean contemporary lines of the hand-grained metalwork.