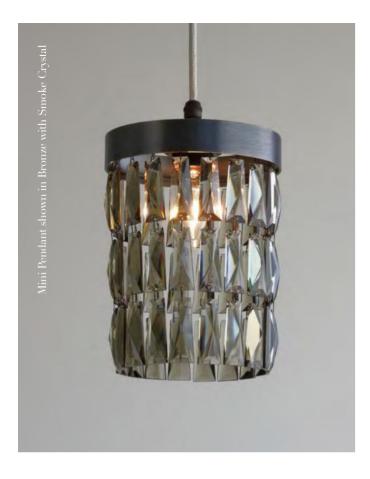

88 | Pendants

Available in 2 sizes:

MINI PENDANT

• mini: dia160 x h220mm

MAXI PENDANT

• maxi: dia160 x h350mm

Download detailed product information from our website.

# PENDANT LIGHTS with CHAIN

An elegant column of delicate chain with hand-crafted metalwork. Available in  $2 \ \mathrm{sizes}$ .

Silver, Copper, Black or Gold chain.

Flat Nickel, Bronze or Gold metalwork.

Available rated to IP44 for bathrooms.

Supplied with matching Pendant Kit cord set.

CHAIN COLOURS

#### METALWORK FINISHES

90 | Pendants

Available in 2 sizes:

MINI PENDANT
• mini: dia160 x h220mm

MAXI PENDANT

• maxi: dia160 x h350mm

Download detailed product information from our website.