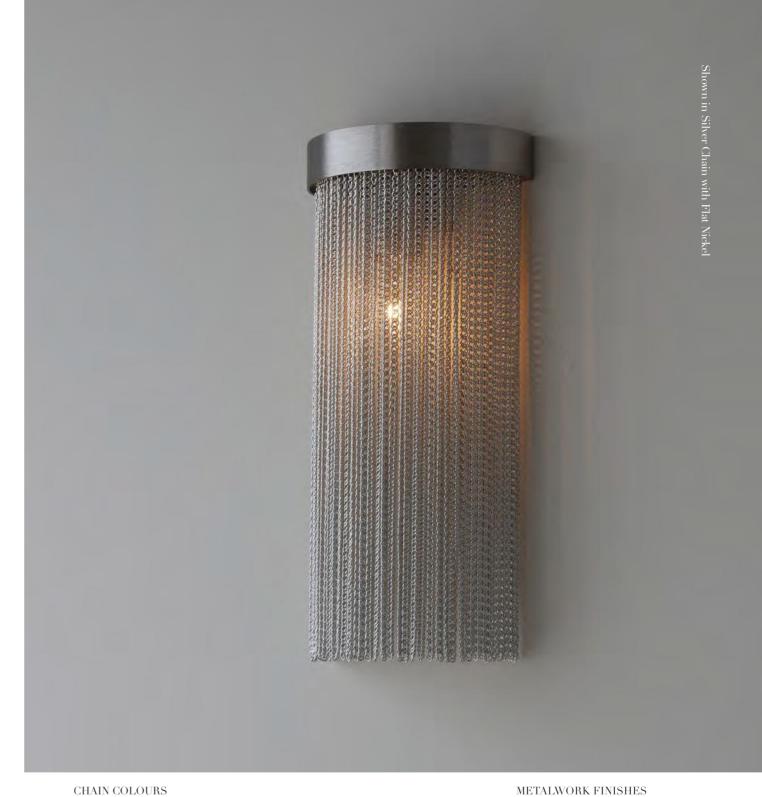

# PENDANT LIGHTS with CHAIN

An elegant column of delicate chain with hand-crafted metalwork. Available in  $2 \ \mathrm{sizes}$ .

Silver, Copper, Black or Gold chain.

Flat Nickel, Bronze or Gold metalwork.

Available rated to IP44 for bathrooms.

Supplied with matching Pendant Kit cord set.

CHAIN COLOURS

#### METALWORK FINISHES

90 | Pendants

Available in 2 sizes:

MINI PENDANT
• mini: dia160 x h220mm

MAXI PENDANT

• maxi: dia160 x h350mm

Download detailed product information from our website.