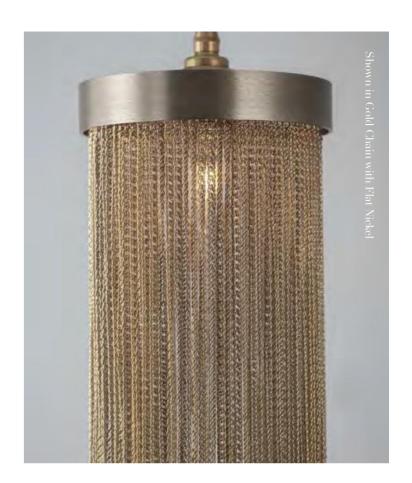

# PENDANT LIGHTS with CHAIN

An elegant column of delicate chain with hand-crafted metalwork. Available in  $2 \ \mathrm{sizes}$ .

Silver, Copper, Black or Gold chain.

Flat Nickel, Bronze or Gold metalwork.

#### METALWORK FINISHES

90 | Pendants

Available in 2 sizes:

MINI PENDANT
• mini: dia160 x h220mm

MAXI PENDANT

• maxi: dia160 x h350mm

Download detailed product information from our website.