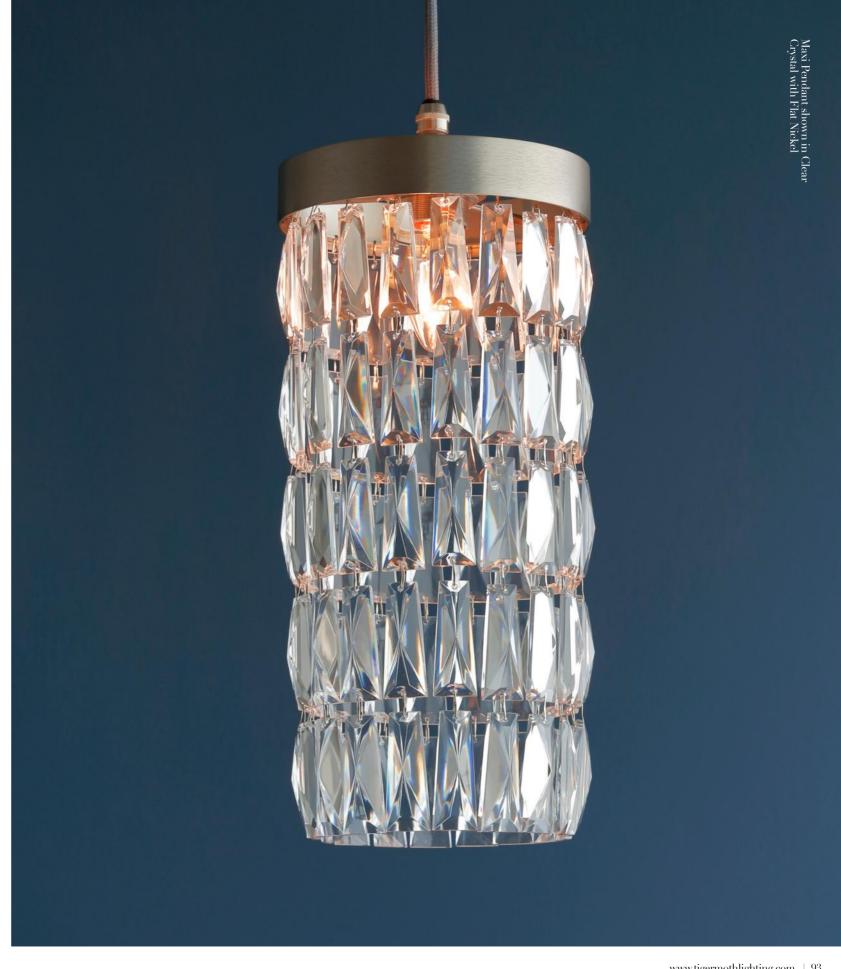

Rectangular Chandelier shown in Clear Crystal with Gold

### RECTANGULAR CHANDELIER with CRYSTAL

Two tiers of beautiful hand-cut crystal with hand-crafted metalwork. Clear or Smoke crystal.

Bronze or Gold metalwork.

CRYSTAL COLOURS

METALWORK FINISHES

SILK FINISHES